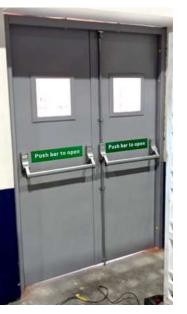

#### **Metal Fire Door**

Envirotech Metal Fire Door offers all the benefits of a standard Metal Fire Door, but with the additional bonuses of fire-resistant metal doors.

#### **Applications:**

Shopping malls, Electrical & LV Shafts, Plumbing & fire fighting shafts, Lift machine rooms, Pump and Meter rooms, etc.