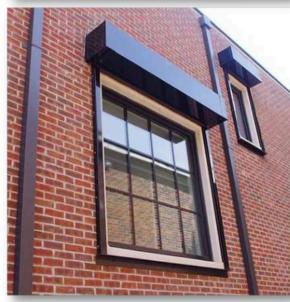

#### Fire Rated Glass Windows

Envirotech is the manufacturer and supplier of Fire rated windows in India. A Fire Rated window is an assembly that has proven to offer a certain degree of protection from fire.

#### Specifications:

- Windows Type: Fire-Rated Window
- Window Frame: 143 X 57 X 1.60 mm or customize
- Windows Size: 900x2100, 1800x2100, or customize
- Glass Thickness: 11mm & 13mm Pyroguard make
- Fire Rating: 60min & 120min