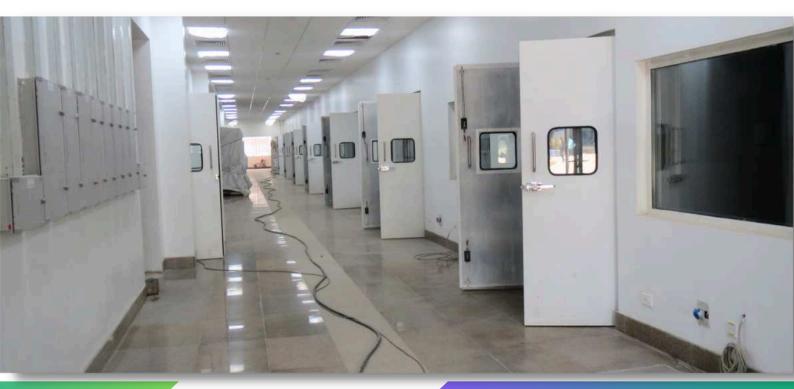

reas.

#### **Technical Specifications:**

- Door Type: Metal Acoustic Door
- Door Frame: 100x50 or customize
- Shutter Thickness: 60mm & 100mm or customize
- Door Size: 900x2100, 1800x2100, 900x2000, 1800x2000mm or customize.
- Infill Material: Sound Proof Insulation material
- Acoustic performance: 36 STC & 44 STC
- Tested From: National Physical Laboratory

#### Hardware accessories:

- EPDM Gasket
- Pressure Lock
- Door Handle
- SS Ball Bearing Hinges
- Pressure Lock
- Sound Proof Glass

#### **Optional Hardware:**

- Sound Proof Vision Glass
- Drop-Down Seal
- Door Closure

#### **Applications:**

Engine Test Cell Room, Auditorium Acoustics, DJ room acoustics, Audiometric Room, conference room, Radio & TV Broadcast Studios.

#### Finish:

Powder Coating in the desired RAL shade.







#### Metal Acoustic Fire Rated Door

Envirotech Systems is a leading manufacturer of Metal Acoustic Fire Doors in India. Metal Acoustic Doors are essential whenever high sound reduction performance is required between noise-sensitive areas.

#### **Technical Specifications:**

- Door Type: Metal Acoustic Door
- Door Frame: 100x50 or customize
- Shutter Thickness: 60mm & 85mm or customize
- Door Size: 900x2100, 1800x2100, 900x2000, 1800x2000mm or customize.
- Fire Rating: 120min
- Infill Material: Sound Proof Insulation material
- Acoustic performance: 36 STC & 45 STC
- Tested From: National Physical Laboratory

#### Hardware accessories:

- EPDM Gasket
- Pressure Lock
- Door Handle
- SS Ball Bearing Hinges
- Pressure Lock
- Sound Proof Glass

#### Optional Hardware:

- Sound Proof Vision