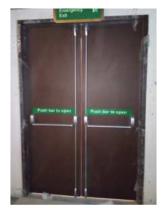

#### **Metal Acoustic Door**

Envirotech Systems is a leading manufacturer of Metal Acoustic Doors in India. Metal Acoustic Doors are essential whenever high sound reduction performance is required between noise-sensitive areas.

#### **Technical Specifications:**

- Door Type: Metal Acoustic Door
- Door Frame: 100x50 or customize
- Shutter Thickness: 60mm & 100mm or customize
- Door Size: 900x2100, 1800x2100, 900x2000, 1800x2000mm or customize.
- Infill Material: Sound Proof Insulation material
- Acoustic performance: 36 STC & 44 STC
- Tested From: National Physical Laboratory

#### Hardware accessories:

- EPDM Gasket
- Pressure Lock
- Door Handle
- SS Ball Bearing Hinges
- Pressure Lock
- Sound Proof Glass