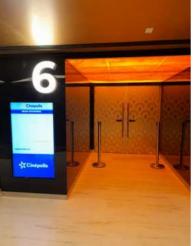

#### **Applications:**

Cinema, Home Theater, Yoga Room, Auditorium, DJ room, Audiometric Room, conference room, Radio & TV Broadcast Studios, etc.