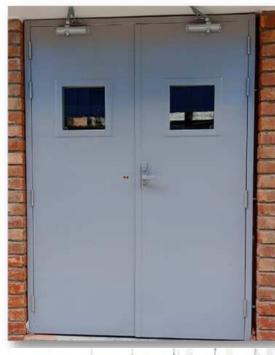

#### **Metal Fire Door**

Envirotech Metal Fire Door offers all the benefits of a standard Metal Fire Door, but with the additional bonuses of fire-resistant metal doors.

#### **Technical Specifications:**

• Door Type: Metal Fire Door

• Door frame: 100x57mm & 143x57mm

• Shutter Thickness: 46 mm

Infill Material: Fire Rated Insulation material

• Tested From: QMC govt Lab

• Fire Rating: 120min