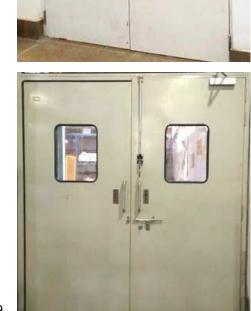

#### **Metal Acoustic Door**

Envirotech Systems is a leading manufacturer of Metal Acoustic Doors in India. Metal Acoustic Doors are essential whenever high sound reduction performance is required between noise-sensitive areas.

#### **Technical Specifications:**

- Door Type: Metal Acoustic Door
- Door Frame: 100x50 or customize
- Shutter Thickness: 60mm & 100mm or customize
- Door Size: 900x2100, 1800x2100, 900x2000, 1800x2000mm or customize.
- Infill Material: Sound Proof Insulation material
- Acoustic performance: 36 STC & 44 STC
- Tested From: National Physical Laboratory

#### **Applications:**

Engine Test Cell Room, Auditorium Acoustics, DJ room acoustics, Audiometric Room, conference room, Radio & TV Broadcast Studios.