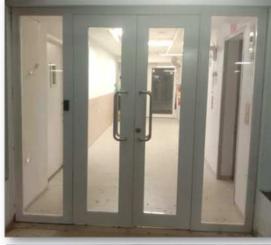

#### **Metal Acoustic Door**

Envirotech Systems is a leading manufacturer of Metal Acoustic Doors in India. Metal Acoustic Doors are essential whenever high sound reduction performance is required between noise-sensitive areas.

#### **Technical Specifications:**

- Door Type: Metal Acoustic Door
- Door Frame: 100x50 or customize
- Shutter Thickness: 60mm & 100mm or customize
- Door Size: 900x2100, 1800x2100, 900x2000, 1800x2000mm or customize.
- Infill Material: Sound Proof Insulation material
- Acoustic performance: 36 STC & 44 STC
- Tested From: National Physical Laboratory

#### **Applications:**

Engine Test Cell Room, Auditorium Acoustics, DJ room acoustics, Audiometric Room, conference room, Radio & TV Broadcast Studios.