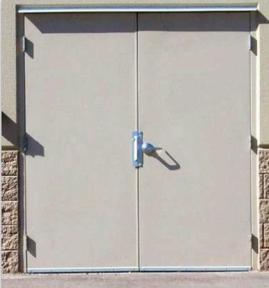

#### **Metal Acoustic Door**

Envirotech Systems is a leading manufacturer of Metal Acoustic Doors in India. Metal Acoustic Doors are essential whenever high sound reduction performance is required between noise-sensitive areas.

#### **Technical Specifications:**

- Door Type: Metal Acoustic Door
- Door Frame: 100x50 or customize
- Shutter Thickness: 60mm & 100mm or customize
- Door Size: 900x2100, 1800x2100, 900x2000, 1800x2000mm or customize.
- Infill Material: Sound Proof Insulation material
- Acoustic performance: 36 STC & 44 STC
- Tested From: National Physical Laboratory

#### Hardware accessories:

- EPDM Gasket
- Pressure Lock
- Door Handle
- SS Ball Bearing Hinges
- Pressure Lock
- Sound Proof Glass