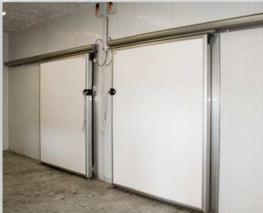

#### Clean Room Door

We are the Leading Manufacturer and Supplier of Clean Room Doors. The Cleanroom door is exposed to intense cleaning every day with a variety of strong chemicals to assure high levels of hygiene. Made from Galvanized and Stainless Steel, these flush doors are compact, stable, and strong.

#### **Specifications:**

• Door Type: Clean Room Door

Door Frame: 143 X 57 X 1.2 mm or customize

Shutter Thickness: 42mm or customize

Door Size: 900x2100, 1800x2100, or customize

Infill Material: Honey Comb / Puff

#### Hardware accessories:

Door Handle

Mortise Deadlock set With Cylinder • SS Ball Bearing Hinges

- Door Closer

#### Optional Hardware:

• Drop-Down Seal

Vision glass

#### **Applications:**

Hospital, Food and Pharma Based Industries, Pharmaceutical, Audiometric Room, Computer service room, R&D Research labs.