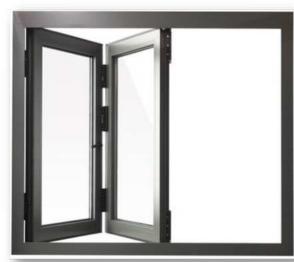

#### **Acoustic Window**

Envirotech make Acoustic Window that offers sound reduction up to 40dB. Acoustic window glass having 2 or 3 nos. toughened glass with argon gas filled in between that offers high sound reduction. Acoustic windows are fitted with Acoustic seals and silicon sealing for the best performance.

#### Specifications:

Window Type: Acoustic Window Fix Type
Window Frame: 100 x 50 mm or customize
Infill Material: Sound Proof Insulation material
Window Size: 900x2100, 1800x2100, or customize

Glass Thickness: 23mm & 27mmAcoustic Performance: 43 STC