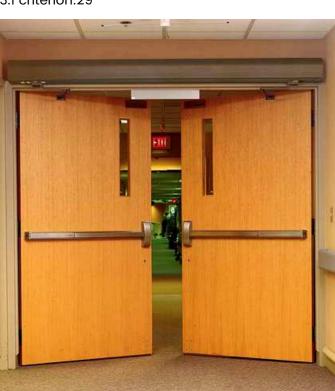

#### Glazed Fire Door & Fire Rated Glass Partition

Envirotech Glazed Fire Door restrict the spread of fire and smoke, they remain clear and transparent during the entire fire thereby allowing fire fighters clear options to rescue endangered lives.

#### Specifications:

- Door Type: Glazed Fire Door
- Door Frame: 143 X 57 X 1.60 mm or customize
- Shutter Thickness: 50 X 1.60 mm or customize
- Door Size: 120mm x 70 mm for 60 mins / 140mm x 70 mm for 120 min
- Vision Glass: Fire Rated Clear Vision Glass with 2 hours fire rating
- Tested From: QMC govt Lab / Haryana