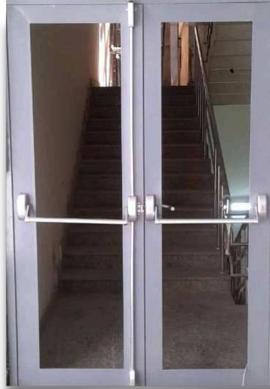

#### **Metal Fire Door**

Envirotech Metal Fire Door offers all the benefits of a standard Metal Fire Door, but with the additional bonuses of fire-resistant metal doors.

#### **Technical Specifications:**

• Door Type: Metal Fire Door

• Door frame: 100x57mm & 143x57mm

• Shutter Thickness: 46 mm

Infill Material: Fire Rated Insulation material

• Tested From: QMC govt Lab

• Fire Rating: 120min

#### **Applications:**

Shopping malls, Electrical & LV Shafts, Plumbing & fire fighting shafts, Lift machine rooms, Pump and Meter rooms, etc.