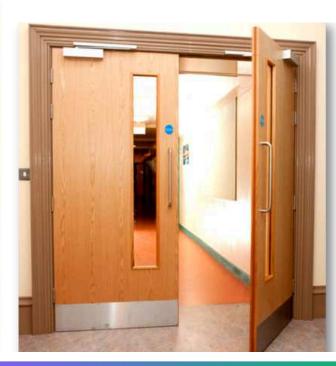

#### Wooden Acoustic Door

Envirotech Systems is a leading manufacturer of Wooden Acoustic Doors in India. Wooden Acoustic Doors are essential whenever high sound reduction performance is required between noisesensitive areas.

#### **Applications:**

Cinema, Home Theater, Yoga Room, Auditorium, DJ room, Audiometric Room, conference room, Radio & TV Broadcast Studios, etc.