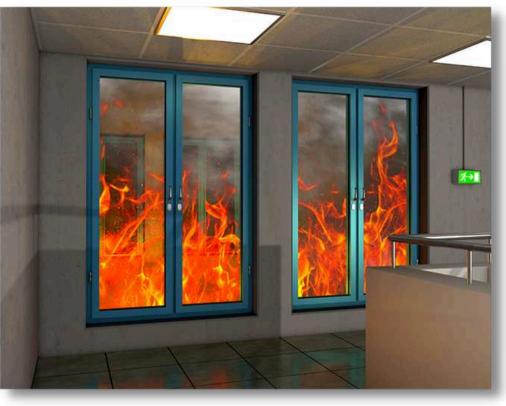

#### Glazed Fire Door & Fire Rated Glass Partition

Envirotech Glazed Fire Door restrict the spread of fire and smoke, they remain clear and transparent during the entire fire thereby allowing fire fighters clear options to rescue endangered lives.

#### Specifications:

- Door Type: Glazed Fire Door
- Door Frame: 143 X 57 X 1.60 mm or customize
- Shutter Thickness: 50 X 1.60 mm or customize
- Door Size: 120mm x 70 mm for 60 mins / 140mm x 70 mm for 120 min
- Vision Glass: Fire Rated Clear Vision Glass with 2 hours fire rating
- Tested From: QMC govt Lab / Haryana