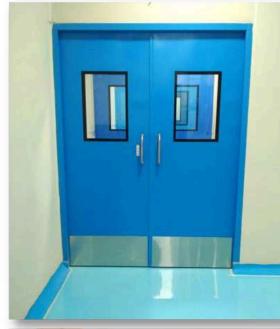

#### Metal Acoustic Fire Rated Door

Envirotech Systems is a leading manufacturer of Metal Acoustic Fire Doors in India. Metal Acoustic Doors are essential whenever high sound reduction performance is required between noise-sensitive areas.

#### **Technical Specifications:**

- Door Type: Metal Acoustic Door
- Door Frame: 100x50 or customize
- Shutter Thickness: 60mm & 85mm or customize
- Door Size: 900x2100, 1800x2100, 900x2000, 1800x2000mm or customize.
- Fire Rating: 120min
- Infill Material: Sound Proof Insulation material
- Acoustic performance: 36 STC & 45 STC
- Tested From: National Physical Laboratory

#### **Applications:**

Engine Test Cell Room, Auditorium Acoustics, DJ room acoustics, Audiometric Room, conference room, Radio & TV Broadcast Studios.