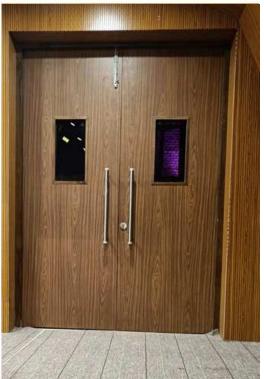

#### Wooden Acoustic Door

Envirotech Systems is a leading manufacturer of Wooden Acoustic Doors in India. Wooden Acoustic Doors are essential whenever high sound reduction performance is required between noisesensitive areas.

#### **Technical Specifications:**

- Door Type: Wooden Acoustic Door
- Door frame: 110 x 100mm & 150 x 125mm
- Shutter Thickness: 60mm & 86mm or customize
- Door Size: 900x2100, 1800x2100, 900x2000, 1800x2000mm or customize.
- Infill Material: Soundproof Insulation material
- Acoustic performance: 37 STC & 45 STC
- Tested From: National Physical Laboratory