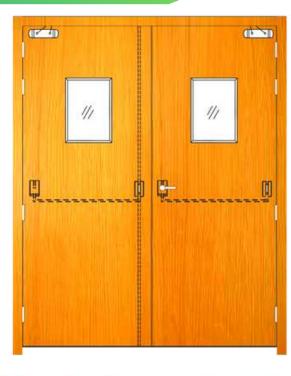

#### Wooden Acoustic Door

Envirotech Systems is a leading manufacturer of Wooden Acoustic Doors in India. Wooden Acoustic Doors are essential whenever high sound reduction performance is required between noisesensitive areas.

#### **Technical Specifications:**

- Door Type: Wooden Acoustic Door
- Door frame: 110 x 100mm & 150 x 125mm
- Shutter Thickness: 60mm & 86mm or customize
- Door Size: 900x2100, 1800x2100, 900x2000, 1800x2000mm or customize.
- Infill Material: Soundproof Insulation material
- Acoustic performance: 37 STC & 45 STC
- Tested From: National Physical Laboratory