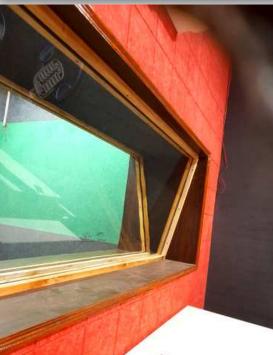

#### Fire Rated Glass Windows

Envirotech is the manufacturer and supplier of Fire rated windows in India. A Fire Rated window is an assembly that has proven to offer a certain degree of protection from fire.

#### Specifications:

- Windows Type: Fire-Rated Window
- Window Frame: 143 X 57 X 1.60 mm or customize
- Windows Size: 900x2100, 1800x2100, or customize
- Glass Thickness: 11mm & 13mm Pyroguard make
- Fire Rating: 60min & 120min