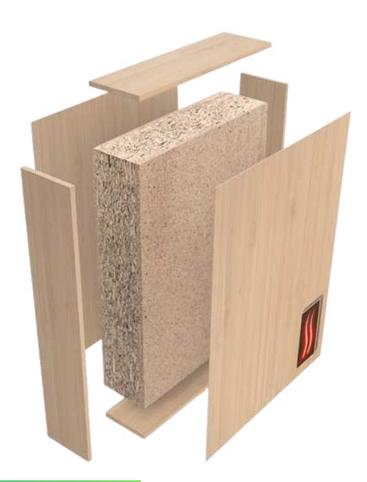

#### Halspan Core Fire Doors

Halspan Core Fire Doors that we offer to our client is a three-layer particle board that is designed for fabricating fire rated doors. Owing to their quality these doors are widely used for making various wooden items such as hardwood, softwood, aluminum & hollow steel frames, flush & panelled style doors.

#### **Technical Information:**

Fire resistance: halspan is pre tested to british standard bs476: part22: 1987(iso 834) & en 1634 pt 1 2000. This includes single leaf doors, pairs & double acting fire configurations in flush and panelled doors.

#### Halspan acoustic performance:

Halspan has been properly tested using different parameters sealing options in single & double door configurations and also including glazing. The laboratory testing methodology that are described previously has been employed.

#### Some of its specifications are given below:

FD 30 : 44mmFD 60 : 54mmFD 90 : 64mmFD 120: 64mm