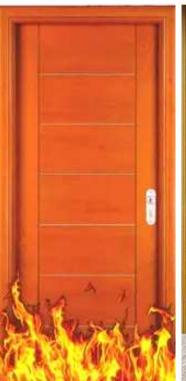

#### Wooden Fire Door

Envirotech are involved in the manufacturing and supply of premium quality wooden fire doors which are installed in buildings to used as part of a passive fire protection system to reduce the spread of fire and smoke between separate compartments.

#### **Technical Specifications:**

• Door Type: Wooden Fire Door

• Fire Rating: 60mins/ 120 mins

• Shutter Thickness: 50 mm / 55 mm

Frame Size: 120mm x 70 mm - for 60 mins, 140mm x 70 mm - for 120 mins

• Infill Material: Fire proof material