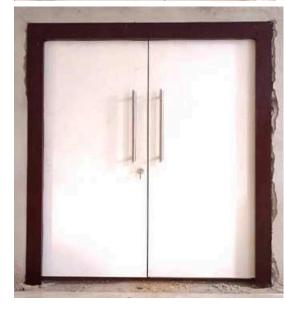

#### **Metal Acoustic Door**

Envirotech Systems is a leading manufacturer of Metal Acoustic Doors in India. Metal Acoustic Doors are essential whenever high sound reduction performance is required between noise-sensitive areas.

#### **Technical Specifications:**

- Door Type: Metal Acoustic Door
- Door Frame: 100x50 or customize
- Shutter Thickness: 60mm & 100mm or customize
- Door Size: 900x2100, 1800x2100, 900x2000, 1800x2000mm or customize.
- Infill Material: Sound Proof Insulation material
- Acoustic performance: 36 STC & 44 STC
- Tested From: National Physical Laboratory