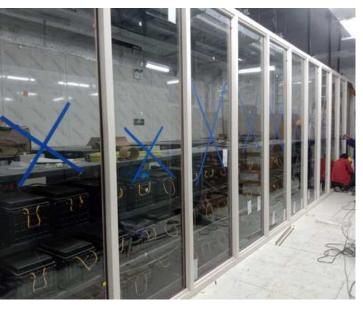

ey remain clear and transparent during the entire fire thereby allowing fire fighters clear options to rescue endangered lives.

#### Specifications:

- Door Type: Glazed Fire Door
- Door Frame: 143 X 57 X 1.60 mm or customize
- Shutter Thickness: 50 X 1.60 mm or customize
- Door Size: 120mm x 70 mm for 60 mins / 140mm x 70 mm for 120 min
- Vision Glass: Fire Rated Clear Vision Glass with 2 hours fire rating
- Tested From: QMC govt Lab / Haryana

#### Hardware accessories:

- Fire seals
- Door Handle
- Door nama
- SS Ball Bearing Hinges
- Door Closer Fire rated
- Lock

#### Optional Hardware:

• Drop-Down Seal

#### **Applications:**

Building entrances, Lift lobbies, Server rooms, Corridors, Office, Malls, Hospitals, Malls, Glass doors, etc.

#### Finish:

As per client requirement.









#### Hollow Metal Door

Envirotech Hollow metal doors are one of the most common types of doors used in commercial and industrial environments. A hollow metal door is composed of a steel frame that has steel panels laminated to both sides.

#### Specifications:

- Door Type: Hollow Metal Door
- Shutter Thickness: 44/46 mm or customize
- Frame size: 100x57 Single Rebate 143x57 Double Rebate / 1.2mm
- Infill Material: Honey Comb

#### Hardware accessories:

- Door Handle
- Door Closer

Lock

- vision glass
- SS Ball Bearing Hinges

#### **Applications:**

Industrial, Commercial complex, Residential, Store room, Library room, etc.

#### Finish:

Powder Coating in desired RAL Shade Polyurethane Coating in desired RAL Shade Code Selective wood Grain Finished Available.









#### **Acous