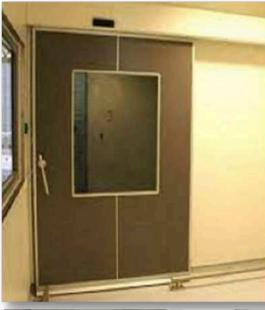

#### **Acoustic Sliding Door**

We are one of the leading organizations engaged in trading, exporting, manufacturing, and supplying excellent quality Acoustic Sliding Doors, wooden sliding door designs which are manufactured by using high-grade material. Acoustic sliding door manufacturer in India. These Acoustic Sliding Doors are widely appreciated by our clients which are situated all around.

#### Specifications:

Door Type: Acoustic Sliding Door
Door Frame: 100x50 or customize

Shutter Thickness: 50mm, 80mm or customize
 Door Size: 900x2100, 1800x2100, or customize
 Infill Material: Sound Proof Insulation material

#### Hardware accessories:

• EPDM Gasket

Door Handle

Lock

#### **Applications:**

Factory, industry Residential, Office, Hotel, Parking, Storeroom, School, Multiplex Mall, etc.