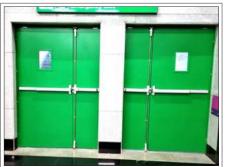

to this, Pyroguard partners with leading manufacturers of framing systems to develop and supply bespoke fire-rated solutions that are fully compliant, tested, and certified to meet the most demanding project safety requirements.

#### Specifications:

- Glass Type: Fire Glass (pyroguard)Glass Thickness: 11 mm, 13 mm
- Fire Rating: 60/120 min
- Certification From: NABL accredited lab
- vision Glass Size: 200 x 300 mm, 300 x 300 mm

#### **Applications:**

Fire door, Fire Corridors, Restaurants, Internal Partitions, Refurbishment Glazing, Fire window, Acoustic window, etc.







#### **Test Certificates**







**Acoustic Door** 

Fire Door

Glazed Door







Acoustic Window

**GRIHA** 

**IIT Vetting Report** 

# **Envirotech Acoustic Products Test Certificate.**

### Project Images





















































































































# **Envirotech Systems Limited**

## Talk to us



+91 9999104828



sales@EnvirotechLtd.com

#### Landline:

+91-120-4337633, 4337439

#### Phone:

+91 9311011131

#### Website:

www.Envirotech Ltd.com

#### Visit Our Websites

www.EnvirotechLtd.com www.EnvirotechAcoustics.com www.EnvirotechBarrier.com www.EnvirotechPartitions.com www.EnvirotechDoors.com www.EnvirotechLouvers.com

#### Works:

B-1A/19, Commercial Complex, Sector 51, Noida – 201307, Uttar Pradesh, India

#### Factory:

Plot No-345-346-347, Ecotech-1 (Extension), Greater Noida-201308, Uttar Pradesh, India





# **VENTURES**

## CERTIFICATES











IGBC

ISO 9001:2015

ISO 14001:2015 ISO 45001:2018