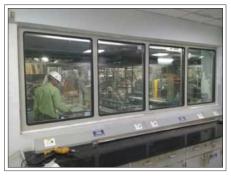

#### **Acoustic Window**

Envirotech make Acoustic Window that offers sound reduction up to 40dB. Acoustic window glass having 2 or 3 nos. toughened glass with argon gas filled in between that offers high sound reduction. Acoustic windows are fitted with Acoustic seals and silicon sealing for the best performance.

#### **Applications:**

Industrial, Commercial complex, and Residential, Restaurants, Bars, Offices and Music venues, etc.