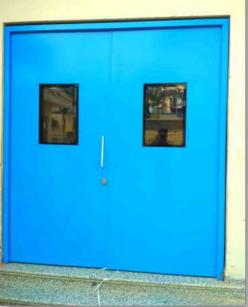

#### **Metal Fire Door**

Envirotech Metal Fire Door offers all the benefits of a standard Metal Fire Door, but with the additional bonuses of fire-resistant metal doors.

#### **Technical Specifications:**

• Door Type: Metal Fire Door

• Door frame: 100x57mm & 143x57mm

• Shutter Thickness: 46 mm

Infill Material: Fire Rated Insulation material

• Tested From: QMC govt Lab

• Fire Rating: 120min

#### **Applications:**

Shopping malls, Electrical & LV Shafts, Plumbing & fire fighting shafts, Lift machine rooms, Pump and Meter rooms, etc.