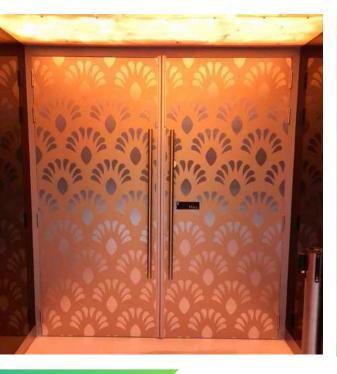

d reduction performance is required between noisesensitive areas.

#### **Technical Specifications:**

- Door Type: Wooden Acoustic Door
- Door frame: 110 x 100mm & 150 x 125mm
- Shutter Thickness: 60mm & 86mm or customize
- Door Size: 900x2100, 1800x2100, 900x2000, 1800x2000mm or customize.
- Infill Material: Soundproof Insulation material
- Acoustic performance: 37 STC & 45 STC
- Tested From: National Physical Laboratory

#### Hardware accessories:

- - EPDM Gasket Tower / Flush Bolt
- Door Handle
- Mortise Deadlock set With Cylinder
- Hinges

#### Optional Hardware:

- Drop-Down Seal
- Door Closer

#### **Applications:**

Cinema, Home Theater, Yoga Room, Auditorium, DJ room, Audiometric Room, conference room, Radio & TV Broadcast Studios, etc.

#### Finish:

Mica, Laminate and Veneer.











#### Wooden Acoustic Fire Rated Door

Envirotech Systems is a leading manufacturer of Wooden Acoustic Fire Doors in India. Wooden Acoustic Doors are essential whenever high sound reduction performance is required.

#### **Technical Specifications:**

- Door Type: Wooden Acoustic Fire Door
- Door frame: 120X70mm
- Shutter Thickness: 55mm or customize
- Fire Rating: 60mins/120 mins
- Door Size: 1500x2100mm or customize.
- Infill Material: Soundproof Insulation material
- Acoustic performance: 37 STC & 45 STC
- Tested From: National Physical Laboratory

#### Hardware accessories:

- EPDM Gasket
- Tower / Flush Bolt
- Door Handle
- Mortise Deadlock set With Cylinder
- Hinges

#### Optional Hardware:

- Drop-Down Seal
- Door Closer

#### **Applications:**

Cinema, Home Theater, Yoga R