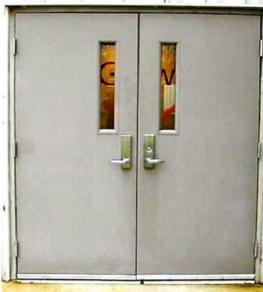

#### Hollow Metal Door

Envirotech Hollow metal doors are one of the most common types of doors used in commercial and industrial environments. A hollow metal door is composed of a steel frame that has steel panels laminated to both sides.

#### Specifications:

- Door Type: Hollow Metal Door
- Shutter Thickness: 44/46 mm or customize
- Frame size: 100x57 Single Rebate 143x57 Double Rebate / 1.2mm
- Infill Material: Honey Comb