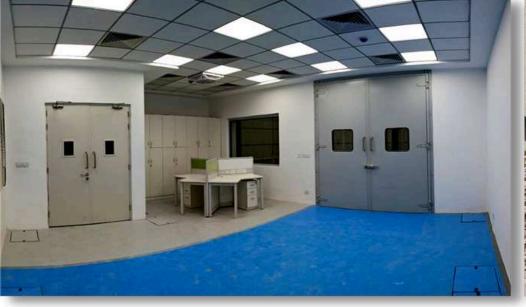

#### Clean Room Door

We are the Leading Manufacturer and Supplier of Clean Room Doors. The Cleanroom door is exposed to intense cleaning every day with a variety of strong chemicals to assure high levels of hygiene. Made from Galvanized and Stainless Steel, these flush doors are compact, stable, and strong.

#### **Specifications:**

• Door Type: Clean Room Door

Door Frame: 143 X 57 X 1.2 mm or customize

Shutter Thickness: 42mm or customize

Door Size: 900x2100, 1800x2100, or customize

Infill Material: Honey Comb / Puff