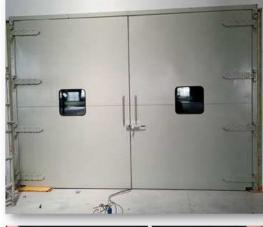

#### **Metal Acoustic Door**

Envirotech Systems is a leading manufacturer of Metal Acoustic Doors in India. Metal Acoustic Doors are essential whenever high sound reduction performance is required between noise-sensitive areas.

#### **Technical Specifications:**

- Door Type: Metal Acoustic Door
- Door Frame: 100x50 or customize
- Shutter Thickness: 60mm & 100mm or customize
- Door Size: 900x2100, 1800x2100, 900x2000, 1800x2000mm or customize.
- Infill Material: Sound Proof Insulation material
- Acoustic performance: 36 STC & 44 STC
- Tested From: National Physical Laboratory

#### **Applications:**

Engine Test Cell Room, Auditorium Acoustics, DJ room acoustics, Audiometric Room, conference room, Radio & TV Broadcast Studios.