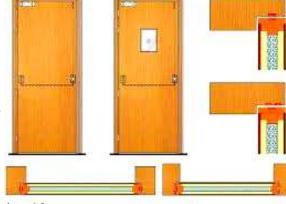

#### **Metal Fire Door**

Envirotech Metal Fire Door offers all the benefits of a standard Metal Fire Door, but with the additional bonuses of fire-resistant metal doors.

#### **Technical Specifications:**

• Door Type: Metal Fire Door

• Door frame: 100x57mm & 143x57mm

• Shutter Thickness: 46 mm

Infill Material: Fire Rated Insulation material

• Tested From: QMC govt Lab

• Fire Rating: 120min

#### Wooden Fire Door

Envirotech are involved in the manufacturing and supply of premium quality wooden fire doors which are installed in buildings to used as part of a passive fire protection system to reduce the spread of fire and smoke between separate compartments.

#### **Technical Specifications:**

• Door Type: Wooden Fire Door

• Fire Rating: 60mins/ 120 mins

• Shutter Thickness: 50 mm / 55 mm

Frame Size: 120mm x 70 mm - for 60 mins, 140mm x 70 mm - for 120 mins

• Infill Material: Fire proof material