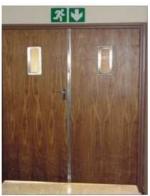

#### Wooden Fire Door

Envirotech are involved in the manufacturing and supply of premium quality wooden fire doors which are installed in buildings to used as part of a passive fire protection system to reduce the spread of fire and smoke between separate compartments.

#### **Technical Specifications:**

• Door Type: Wooden Fire Door

• Fire Rating: 60mins/ 120 mins

• Shutter Thickness: 50 mm / 55 mm

Frame Size: 120mm x 70 mm - for 60 mins, 140mm x 70 mm - for 120 mins

• Infill Material: Fire proof material

Testing Standards: BS 476 Part 20-22, IS 3614 Part 2

• Tested From: QMC govt Lab

#### Hardware accessories:

Smoke seals

- Mortise Deadlock set With Cylinder
- Panic trim with Panic Bar
   Door Closer Fire rated
- SS Ball Bearing Hinges

#### Optional Hardware:

- Door Handle
- Drop-Down Seal

#### **Applications:**

Shopping malls, Electrical & LV Shafts, Plumbing & fire fighting shafts, Lift machine rooms, Pump and Meter rooms, etc.

#### Finish:

Mica, Laminate and Veneer.