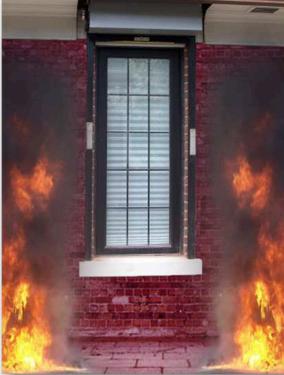

#### Fire Rated Glass Windows

Envirotech is the manufacturer and supplier of Fire rated windows in India. A Fire Rated window is an assembly that has proven to offer a certain degree of protection from fire.

#### Specifications:

- Windows Type: Fire-Rated Window
- Window Frame: 143 X 57 X 1.60 mm or customize
- Windows Size: 900x2100, 1800x2100, or customize
- Glass Thickness: 11mm & 13mm Pyroguard make
- Fire Rating: 60min & 120min