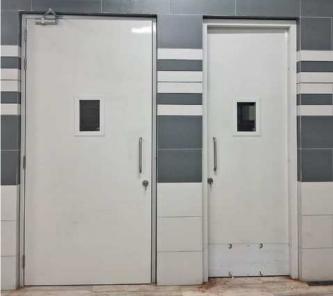

#### Hollow Metal Door

Envirotech Hollow metal doors are one of the most common types of doors used in commercial and industrial environments. A hollow metal door is composed of a steel frame that has steel panels laminated to both sides.

#### **Applications:**

Industrial, Commercial complex, Residential, Store room, Library room, etc.