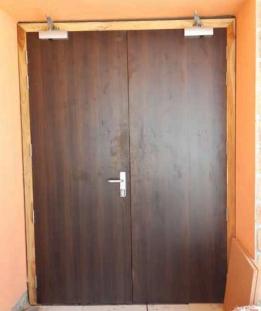

ction performance is required between noisesensitive areas.

#### **Technical Specifications:**

- Door Type: Wooden Acoustic Door
- Door frame: 110 x 100mm & 150 x 125mm
- Shutter Thickness: 60mm & 86mm or customize
- Door Size: 900x2100, 1800x2100, 900x2000, 1800x2000mm or customize.
- Infill Material: Soundproof Insulation material
- Acoustic performance: 37 STC & 45 STC
- Tested From: National Physical Laboratory

#### Hardware accessories:

- - EPDM Gasket Tower / Flush Bolt
- Door Handle
- Mortise Deadlock set With Cylinder
- Hinges

#### Optional Hardware:

- Drop-Down Seal
- Door Closer

#### **Applications:**

Cinema, Home Theater, Yoga Room, Auditorium, DJ room, Audiometric Room, conference room, Radio & TV Broadcast Studios, etc.

#### Finish:

Mica, Laminate and Veneer.











#### Wooden Acoustic Fire Rated Door

Envirotech Systems is a leading manufacturer of Wooden Acoustic Fire Doors in India. Wooden Acoustic Doors are essential whenever high sound reduction performance is required.

#### **Technical Specifications:**

- Door Type: Wooden Acoustic Fire Door
- Door frame: 120X70mm
- Shutter Thickness: 55mm or customize
- Fire Rating: 60mins/120 mins
- Door Size: 1500x2100mm or customize.
- Infill Material: Soundproof Insulation material
- Acoustic performance: 37 STC & 45 STC
- Tested From: National Physical Laboratory

#### Hardware accessories:

- EPDM Gasket
- Tower / Flush Bolt
- Door Handle
- Mortise Deadlock set With Cylinder
- Hinges

#### Optional Hardware:

- Drop-Down Seal
- Door Closer

#### **Applications:**

Cinema, Home Theater, Yoga Room, A