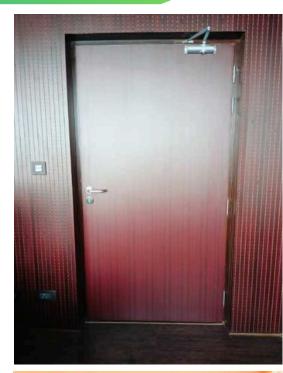

duction performance is required between noisesensitive areas.

#### **Technical Specifications:**

- Door Type: Wooden Acoustic Door
- Door frame: 110 x 100mm & 150 x 125mm
- Shutter Thickness: 60mm & 86mm or customize
- Door Size: 900x2100, 1800x2100, 900x2000, 1800x2000mm or customize.
- Infill Material: Soundproof Insulation material
- Acoustic performance: 37 STC & 45 STC
- Tested From: National Physical Laboratory

#### Hardware accessories:

- - EPDM Gasket Tower / Flush Bolt
- Door Handle
- Mortise Deadlock set With Cylinder
- Hinges

#### Optional Hardware:

- Drop-Down Seal
- Door Closer

#### **Applications:**

Cinema, Home Theater, Yoga Room, Auditorium, DJ room, Audiometric Room, conference room, Radio & TV Broadcast Studios, etc.

#### Finish:

Mica, Laminate and Veneer.











#### Wooden Acoustic Fire Rated Door

Envirotech Systems is a leading manufacturer of Wooden Acoustic Fire Doors in India. Wooden Acoustic Doors are essential whenever high sound reduction performance is required.

#### **Technical Specifications:**

- Door Type: Wooden Acoustic Fire Door
- Door frame: 120X70mm
- Shutter Thickness: 55mm or customize
- Fire Rating: 60mins/120 mins
- Door Size: 1500x2100mm or customize.
- Infill Material: Soundproof Insulation material
- Acoustic performance: 37 STC & 45 STC
- Tested From: National Physical Laboratory

#### Hardware accessories:

- EPDM Gasket
- Tower / Flush Bolt
- Door Handle
- Mortise Deadlock set With Cylinder
- Hinges

#### Optional Hardware:

- Drop-Down Seal
- Door Closer

#### **Applications:**

Cinema, Home Theater, Yoga Room,