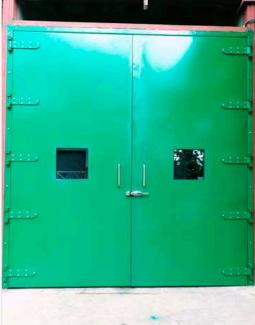

#### **Metal Fire Door**

Envirotech Metal Fire Door offers all the benefits of a standard Metal Fire Door, but with the additional bonuses of fire-resistant metal doors.

#### **Technical Specifications:**

• Door Type: Metal Fire Door

• Door frame: 100x57mm & 143x57mm

• Shutter Thickness: 46 mm

Infill Material: Fire Rated Insulation material

• Tested From: QMC govt Lab

• Fire Rating: 120min

#### **Applications:**

Shopping malls, Electrical & LV Shafts, Plumbing & fire fighting shafts, Lift machine rooms, Pump and Meter rooms, etc.