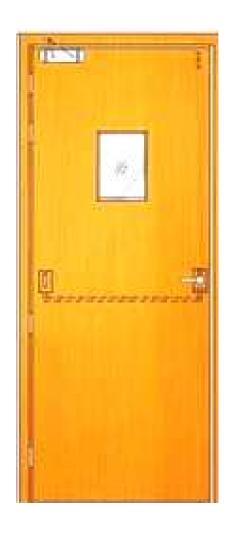

#### **Metal Fire Door**

Envirotech Metal Fire Door offers all the benefits of a standard Metal Fire Door, but with the additional bonuses of fire-resistant metal doors.

#### **Technical Specifications:**

• Door Type: Metal Fire Door

• Door frame: 100x57mm & 143x57mm

• Shutter Thickness: 46 mm

Infill Material: Fire Rated Insulation material

• Tested From: QMC govt Lab

• Fire Rating: 120min

#### Hardware accessories:

Smoke seals

- Hinges
- Mortise Deadlock With Cylinder
- Door Closer Fire rated
- Panic Trim with Panic Bar

#### Optional Hardware:

- Door Handle
- Drop-Down Seal
- Tower / Flush Bolt
- Vision Panel