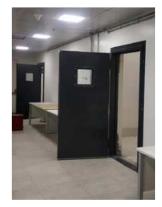

#### Clean Room Door

We are the Leading Manufacturer and Supplier of Clean Room Doors. The Cleanroom door is exposed to intense cleaning every day with a variety of strong chemicals to assure high levels of hygiene. Made from Galvanized and Stainless Steel, these flush doors are compact, stable, and strong.

#### **Specifications:**

• Door Type: Clean Room Door

Door Frame: 143 X 57 X 1.2 mm or customize

Shutter Thickness: 42mm or customize

Door Size: 900x2100, 1800x2100, or customize

Infill Material: Honey Comb / Puff

#### Hardware accessories:

Door Handle

Mortise Deadlock set With Cylinder • SS Ball Bearing Hinges

- Door Closer

#### Optional Hardware:

• Drop-Down Seal

Vision glass

#### **Applications:**

Hospital, Food and Pharma Based Industries, Pharmaceutical, Audiometric Room, Computer service room, R&D Research labs.

#### Finish:

Powder coating in desired RAL shade.