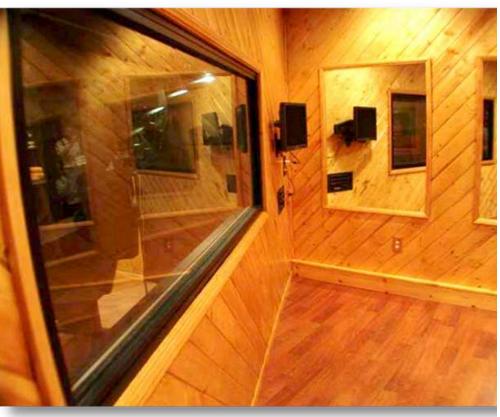

#### **Acoustic Window**

Envirotech make Acoustic Window that offers sound reduction up to 40dB. Acoustic window glass having 2 or 3 nos. toughened glass with argon gas filled in between that offers high sound reduction. Acoustic windows are fitted with Acoustic seals and silicon sealing for the best performance.

#### Specifications:

Window Type: Acoustic Window Fix Type
Window Frame: 100 x 50 mm or customize
Infill Material: Sound Proof Insulation material
Window Size: 900x2100, 1800x2100, or customize

Glass Thickness: 23mm & 27mmAcoustic Performance: 43 STC