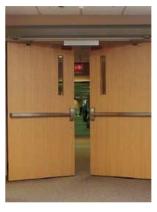

#### Wooden Acoustic Door

Envirotech Systems is a leading manufacturer of Wooden Acoustic Doors in India. Wooden Acoustic Doors are essential whenever high sound reduction performance is required between noisesensitive areas.

#### **Technical Specifications:**

- Door Type: Wooden Acoustic Door
- Door frame: 110 x 100mm & 150 x 125mm
- Shutter Thickness: 60mm & 86mm or customize
- Door Size: 900x2100, 1800x2100, 900x2000, 1800x2000mm or customize.
- Infill Material: Soundproof Insulation material
- Acoustic performance: 37 STC & 45 STC
- Tested From: National Physical Laboratory

#### Hardware accessories:

- - EPDM Gasket Tower / Flush Bolt
- Door Handle
- Mortise Deadlock set With Cylinder
- Hinges

#### Optional Hardware:

- Drop-Down Seal
- Door Closer

#### **Applications:**

Cinema, Home Theater, Yoga Room, Auditorium, DJ room, Audiometric Room, conference room, Radio & TV Broadcast Studios, etc.

#### Finish:

Mica, Laminate and Veneer.