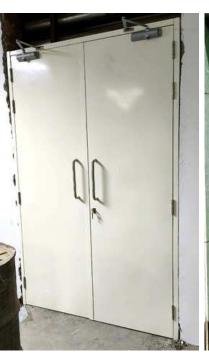

#### **Metal Acoustic Door**

Envirotech Systems is a leading manufacturer of Metal Acoustic Doors in India. Metal Acoustic Doors are essential whenever high sound reduction performance is required between noise-sensitive areas.

#### **Technical Specifications:**

- Door Type: Metal Acoustic Door
- Door Frame: 100x50 or customize
- Shutter Thickness: 60mm & 100mm or customize
- Door Size: 900x2100, 1800x2100, 900x2000, 1800x2000mm or customize.
- Infill Material: Sound Proof Insulation material
- Acoustic performance: 36 STC & 44 STC
- Tested From: National Physical Laboratory