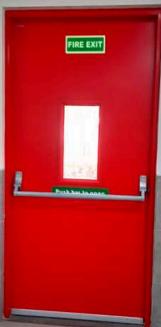

#### Wooden Fire Door

Envirotech are involved in the manufacturing and supply of premium quality wooden fire doors which are installed in buildings to used as part of a passive fire protection system to reduce the spread of fire and smoke between separate compartments.

#### **Technical Specifications:**

• Door Type: Wooden Fire Door

• Fire Rating: 60mins/ 120 mins

• Shutter Thickness: 50 mm / 55 mm

Frame Size: 120mm x 70 mm - for 60 mins, 140mm x 70 mm - for 120 mins

• Infill Material: Fire proof material