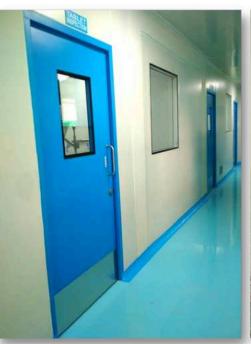

#### **Metal Acoustic Door**

Envirotech Systems is a leading manufacturer of Metal Acoustic Doors in India. Metal Acoustic Doors are essential whenever high sound reduction performance is required between noise-sensitive areas.

#### **Technical Specifications:**

- Door Type: Metal Acoustic Door
- Door Frame: 100x50 or customize
- Shutter Thickness: 60mm & 100mm or customize
- Door Size: 900x2100, 1800x2100, 900x2000, 1800x2000mm or customize.
- Infill Material: Sound Proof Insulation material
- Acoustic performance: 36 STC & 44 STC
- Tested From: National Physical Laboratory

#### **Applications:**

Engine Test Cell Room, Auditorium Acoustics, DJ room acoustics, Audiometric Room, conference room, Radio & TV Broadcast Studios.