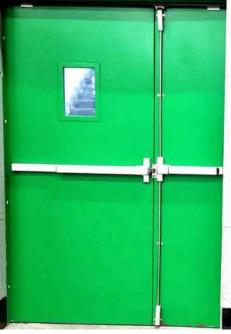

#### **Metal Fire Door**

Envirotech Metal Fire Door offers all the benefits of a standard Metal Fire Door, but with the additional bonuses of fire-resistant metal doors.

#### **Technical Specifications:**

• Door Type: Metal Fire Door

• Door frame: 100x57mm & 143x57mm

• Shutter Thickness: 46 mm

Infill Material: Fire Rated Insulation material

• Tested From: QMC govt Lab

• Fire Rating: 120min