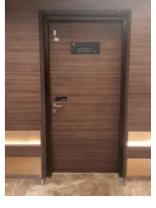

#### Wooden Fire Door

Envirotech are involved in the manufacturing and supply of premium quality wooden fire doors which are installed in buildings to used as part of a passive fire protection system to reduce the spread of fire and smoke between separate compartments.

#### **Technical Specifications:**

• Door Type: Wooden Fire Door

• Fire Rating: 60mins/ 120 mins

• Shutter Thickness: 50 mm / 55 mm

Frame Size: 120mm x 70 mm - for 60 mins, 140mm x 70 mm - for 120 mins

• Infill Material: Fire proof material