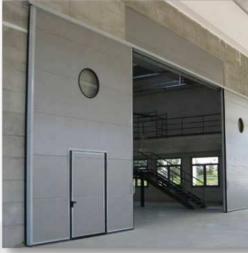

#### Hollow Metal Door

Envirotech Hollow metal doors are one of the most common types of doors used in commercial and industrial environments. A hollow metal door is composed of a steel frame that has steel panels laminated to both sides.

#### Specifications:

- Door Type: Hollow Metal Door
- Shutter Thickness: 44/46 mm or customize
- Frame size: 100x57 Single Rebate 143x57 Double Rebate / 1.2mm
- Infill Material: Honey Comb

#### Hardware accessories:

- Door Handle
- Door Closer

Lock

- vision glass
- SS Ball Bearing Hinges

#### **Applications:**

Industrial, Commercial complex, Residential, Store room, Library room, etc.