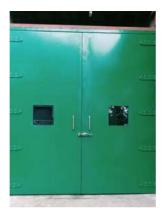

#### **Metal Acoustic Door**

Envirotech Systems is a leading manufacturer of Metal Acoustic Doors in India. Metal Acoustic Doors are essential whenever high sound reduction performance is required between noise-sensitive areas.

#### **Technical Specifications:**

- Door Type: Metal Acoustic Door
- Door Frame: 100x50 or customize
- Shutter Thickness: 60mm & 100mm or customize
- Door Size: 900x2100, 1800x2100, 900x2000, 1800x2000mm or customize.
- Infill Material: Sound Proof Insulation material
- Acoustic performance: 36 STC & 44 STC
- Tested From: National Physical Laboratory

#### Hardware accessories:

- EPDM Gasket
- Pressure Lock
- Door Handle
- SS Ball Bearing Hinges
- Pressure Lock
- Sound Proof Glass

#### **Optional Hardware:**

- Sound Proof Vision Glass
- Drop-Down Seal
- Door Closure

#### **Applications:**

Engine Test Cell Room, Auditorium Acoustics, DJ room acoustics, Audiometric Room, conference room, Radio & TV Broadcast Studios.

#### Finish:

Powder Coating in the desired RAL shade.