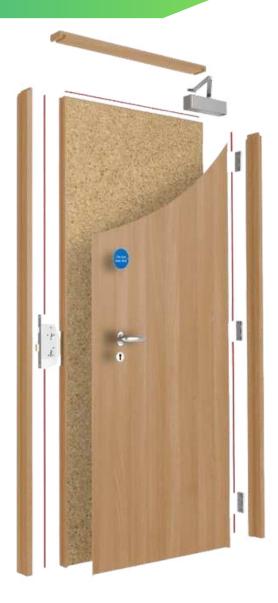

#### Wooden Acoustic Fire Rated Door

Envirotech Systems is a leading manufacturer of Wooden Acoustic Fire Doors in India. Wooden Acoustic Doors are essential whenever high sound reduction performance is required.

#### **Technical Specifications:**

- Door Type: Wooden Acoustic Fire Door
- Door frame: 120X70mm
- Shutter Thickness: 55mm or customize
- Fire Rating: 60mins/120 mins
- Door Size: 1500x2100mm or customize.
- Infill Material: Soundproof Insulation material
- Acoustic performance: 37 STC & 45 STC
- Tested From: National Physical Laboratory

#### Hardware accessories:

- EPDM Gasket
- Tower / Flush Bolt
- Door Handle
- Mortise Deadlock set With Cylinder
- Hinges

#### Optional Hardware:

- Drop-Down Seal
- Door Closer