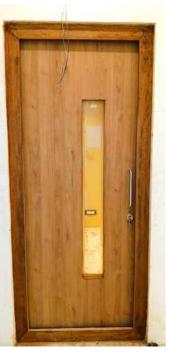

reduction performance is required between noisesensitive areas.

#### **Technical Specifications:**

- Door Type: Wooden Acoustic Door
- Door frame: 110 x 100mm & 150 x 125mm
- Shutter Thickness: 60mm & 86mm or customize
- Door Size: 900x2100, 1800x2100, 900x2000, 1800x2000mm or customize.
- Infill Material: Soundproof Insulation material
- Acoustic performance: 37 STC & 45 STC
- Tested From: National Physical Laboratory

#### Hardware accessories:

- - EPDM Gasket Tower / Flush Bolt
- Door Handle
- Mortise Deadlock set With Cylinder
- Hinges

#### Optional Hardware:

- Drop-Down Seal
- Door Closer

#### **Applications:**

Cinema, Home Theater, Yoga Room, Auditorium, DJ room, Audiometric Room, conference room, Radio & TV Broadcast Studios, etc.

#### Finish:

Mica, Laminate and Veneer.











#### Wooden Acoustic Fire Rated Door

Envirotech Systems is a leading manufacturer of Wooden Acoustic Fire Doors in India. Wooden Acoustic Doors are essential whenever high sound reduction performance is required.

#### **Technical Specifications:**

- Door Type: Wooden Acoustic Fire Door
- Door frame: 120X70mm
- Shutter Thickness: 55mm or customize
- Fire Rating: 60mins/120 mins
- Door Size: 1500x2100mm or customize.
- Infill Material: Soundproof Insulation material
- Acoustic performance: 37 STC & 45 STC
- Tested From: National Physical Laboratory

#### Hardware accessories:

- EPDM Gasket
- Tower / Flush Bolt
- Door Handle
- Mortise Deadlock set With Cylinder
- Hinges

#### Optional Hardware:

- Drop-Down Seal
- Door Closer

#### **Applications:**

Cinema, Home Theater, Yoga Roo