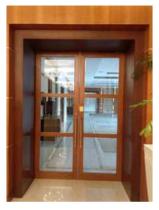

#### Wooden Acoustic Door

Envirotech Systems is a leading manufacturer of Wooden Acoustic Doors in India. Wooden Acoustic Doors are essential whenever high sound reduction performance is required between noisesensitive areas.

#### **Technical Specifications:**

- Door Type: Wooden Acoustic Door
- Door frame: 110 x 100mm & 150 x 125mm
- Shutter Thickness: 60mm & 86mm or customize
- Door Size: 900x2100, 1800x2100, 900x2000, 1800x2000mm or customize.
- Infill Material: Soundproof Insulation material
- Acoustic performance: 37 STC & 45 STC
- Tested From: National Physical Laboratory