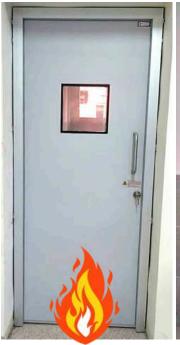

#### **Metal Fire Door**

Envirotech Metal Fire Door offers all the benefits of a standard Metal Fire Door, but with the additional bonuses of fire-resistant metal doors.

#### **Technical Specifications:**

• Door Type: Metal Fire Door

• Door frame: 100x57mm & 143x57mm

• Shutter Thickness: 46 mm

Infill Material: Fire Rated Insulation material

• Tested From: QMC govt Lab

• Fire Rating: 120min