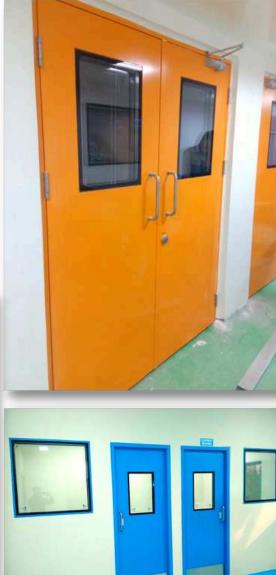

#### Clean Room Door

We are the Leading Manufacturer and Supplier of Clean Room Doors. The Cleanroom door is exposed to intense cleaning every day with a variety of strong chemicals to assure high levels of hygiene. Made from Galvanized and Stainless Steel, these flush doors are compact, stable, and strong.

#### **Specifications:**

• Door Type: Clean Room Door

Door Frame: 143 X 57 X 1.2 mm or customize

Shutter Thickness: 42mm or customize

Door Size: 900x2100, 1800x2100, or customize

Infill Material: Honey Comb / Puff

#### **Applications:**

Hospital, Food and Pharma Based Industries, Pharmaceutical, Audiometric Room, Computer service room, R&D Research labs.