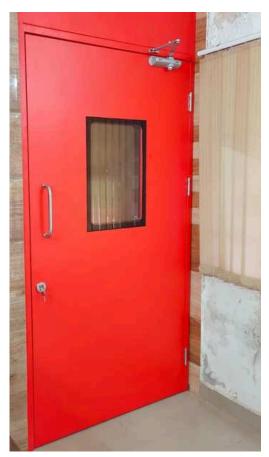

#### **Metal Fire Door**

Envirotech Metal Fire Door offers all the benefits of a standard Metal Fire Door, but with the additional bonuses of fire-resistant metal doors.

#### **Applications:**

Shopping malls, Electrical & LV Shafts, Plumbing & fire fighting shafts, Lift machine rooms, Pump and Meter rooms, etc.