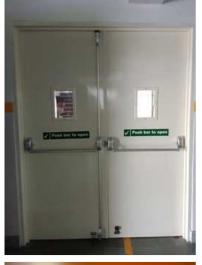

#### **Metal Fire Door**

Envirotech Metal Fire Door offers all the benefits of a standard Metal Fire Door, but with the additional bonuses of fire-resistant metal doors.

#### **Applications:**

Shopping malls, Electrical & LV Shafts, Plumbing & fire fighting shafts, Lift machine rooms, Pump and Meter rooms, etc.