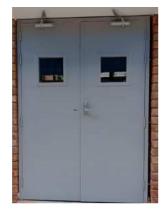

#### **Metal Fire Door**

Envirotech Metal Fire Door offers all the benefits of a standard Metal Fire Door, but with the additional bonuses of fire-resistant metal doors.

#### **Technical Specifications:**

• Door Type: Metal Fire Door

• Door frame: 100x57mm & 143x57mm

• Shutter Thickness: 46 mm

Infill Material: Fire Rated Insulation material

• Tested From: QMC govt Lab

• Fire Rating: 120min