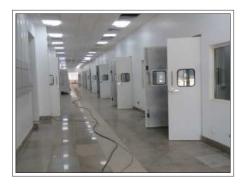

on to this, Pyroguard partners with leading manufacturers of framing systems to develop and supply bespoke fire-rated solutions that are fully compliant, tested, and certified to meet the most demanding project safety requirements.

#### Specifications:

- Glass Type: Fire Glass (pyroguard)Glass Thickness: 11 mm, 13 mm
- Fire Rating: 60/120 min
- Certification From: NABL accredited lab
- vision Glass Size: 200 x 300 mm, 300 x 300 mm

#### **Applications:**

Fire door, Fire Corridors, Restaurants, Internal Partitions, Refurbishment Glazing, Fire window, Acoustic window, etc.







#### **Test Certificates**







**Acoustic Door** 

Fire Door

Glazed Door







Acoustic Window

**GRIHA** 

**IIT Vetting Report** 

# **Envirotech Acoustic Products Test Certificate.**

### Project Images





















































































































# **Envirotech Systems Limited**

## Talk to us



+91 9999104828



sales@EnvirotechLtd.com

#### Landline:

+91-120-4337633, 4337439

#### Phone:

+91 9311011131

#### Website:

www.Envirotech Ltd.com

#### Visit Our Websites

www.EnvirotechLtd.com www.EnvirotechAcoustics.com www.EnvirotechBarrier.com www.EnvirotechPartitions.com www.EnvirotechDoors.com www.EnvirotechLouvers.com

#### Works:

B-1A/19, Commercial Complex, Sector 51, Noida – 201307, Uttar Pradesh, India

#### Factory:

Plot No-345-346-347, Ecotech-1 (Extension), Greater Noida-201308, Uttar Pradesh, India





# **VENTURES**

## CERTIFICATES











IGBC

ISO 9001:2015

ISO 14001:2015 ISO 45001:2018