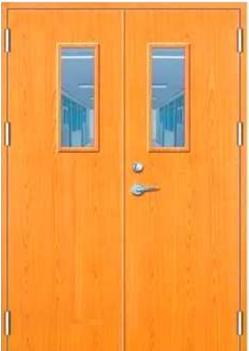

#### Wooden Acoustic Door

Envirotech Systems is a leading manufacturer of Wooden Acoustic Doors in India. Wooden Acoustic Doors are essential whenever high sound reduction performance is required between noisesensitive areas.

#### **Technical Specifications:**

- Door Type: Wooden Acoustic Door
- Door frame: 110 x 100mm & 150 x 125mm
- Shutter Thickness: 60mm & 86mm or customize
- Door Size: 900x2100, 1800x2100, 900x2000, 1800x2000mm or customize.
- Infill Material: Soundproof Insulation material
- Acoustic performance: 37 STC & 45 STC
- Tested From: National Physical Laboratory