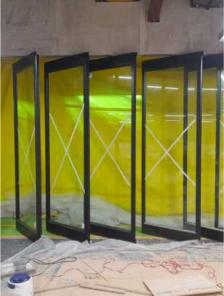

#### **Acoustic Glass Sliding Folding Partition**

ENVIROTECH SYSTEMS Glass Sliding Folding Partitions is a product that offers you nearly limitless possibilities for the design of your space. It gives you a high-quality appearance and creates bright, open spaces. It enables you to work undisturbed and in peace, which is an ideal condition for an office or any other space.

Glass partition made out of 12mm thick Glass, Aluminum Channel Profile, Having Fixed Telescopic panels at the end of the panel and having retractable seals at Top and Bottom to control the sound. Glass Sliding Partition max height is up to 3000mm, Weight up to 40 kg, Door width max 1100mm.