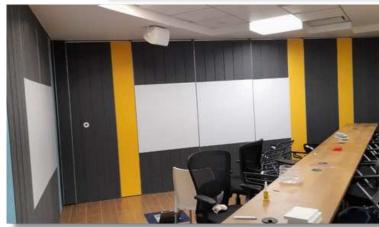

#### **Acoustic Sliding Folding Partitions**

ENVIROTECH SYSTEMS Acoustic Sliding Folding Partition is a flush acoustic folding for space management, which enables utmost operational ease to customers. It's hung from a ceiling track or propped up with the help of a low profile surface mounted floor track.

Double Acoustic seals fit around these sliding folding partition walls to impart them highest level of acoustic integrity. More so, this fitting also achieves the desired acoustic integrity between flanking rooms.

#### **Technical Specifications:**

• Basic Material: MDF

Panel Weight: 37 Kg/m2

• Sound Transmission Class (STC): 55

• Outer Frame Material: Aluminium

• Retractable range of top/bottom seals: 22.5mm

• (Min/Max) width: 750 / 1230mm

(Min/Max) height: 2400 / 6000mm

• Thickness: 85/100mm

 Finish: Raw MDF, Laminate, Veneer Wall Paper, Fabric, Acoustic Board 9mm.