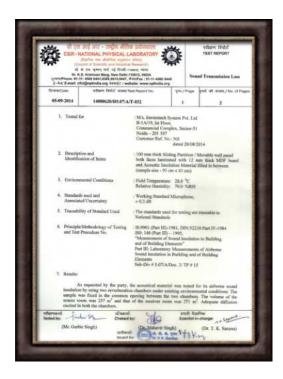

## **Acoustic Partition Certificates**

#### Principle/Methodology of Testing and Test Procedure No.

IS:9901 (Part III)-1981, DIN:52210 Part IV-1984 ISO: 140 (Part III) – 1995, "Measurement of Sound Insulation in Building and of Building Elements" Part III: Laboratory Measurements of Airborne Sound Insulation in Building and of Building Elements Sub-Div # 5.07/A/Doc. 3/ TP # 15

# **Envirotech Acoustic Products** are tested from NPL.