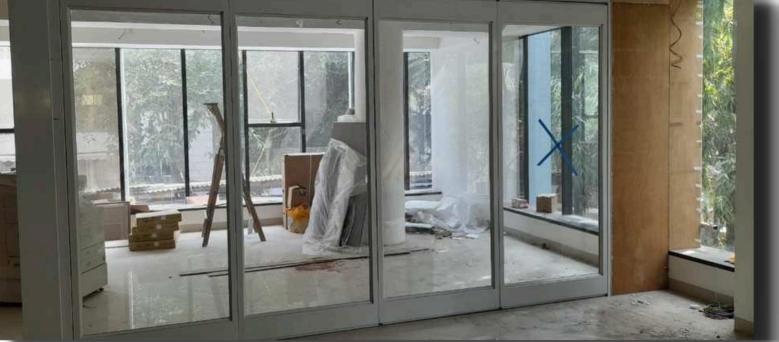

#### **Acoustic Glass Sliding Folding Partition**

ENVIROTECH SYSTEMS Glass Sliding Folding Partitions is a product that offers you nearly limitless possibilities for the design of your space. It gives you a high-quality appearance and creates bright, open spaces. It enables you to work undisturbed and in peace, which is an ideal condition for an office or any other space.

Glass partition made out of 12mm thick Glass, Aluminum Channel Profile, Having Fixed Telescopic panels at the end of the panel and having retractable seals at Top and Bottom to control the sound. Glass Sliding Partition max height is up to 3000mm, Weight up to 40 kg, Door width max 1100mm.