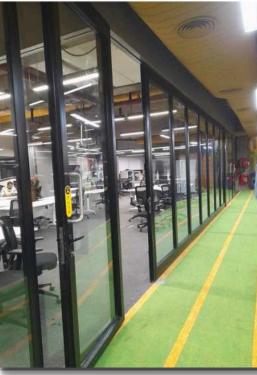

#### **Acoustic Sliding Folding Partitions**

ENVIROTECH SYSTEMS Acoustic Sliding Folding Partition is a flush acoustic folding for space management, which enables utmost operational ease to customers. It's hung from a ceiling track or propped up with the help of a low profile surface mounted floor track.

Double Acoustic seals fit around these sliding folding partition walls to impart them highest level of acoustic integrity. More so, this fitting also achieves the desired acoustic integrity between flanking rooms.