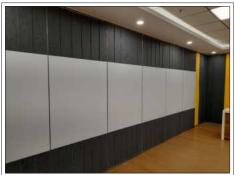

#### **Acoustic Sliding Folding Partitions**

ENVIROTECH SYSTEMS Acoustic Sliding Folding Partition is a flush acoustic folding for space management, which enables utmost operational ease to customers. It's hung from a ceiling track or propped up with the help of a low profile surface mounted floor track.

Double Acoustic seals fit around these sliding folding partition walls to impart them highest level of acoustic integrity. More so, this fitting also achieves the desired acoustic integrity between flanking rooms.

#### **Technical Specifications:**

• Basic Material: MDF

Panel Weight: 37 Kg/m2

• Sound Transmission Class (STC): 55

• Outer Frame Material: Aluminium

• Retractable range of top/bottom seals: 22.5mm

• (Min/Max) width: 750 / 1230mm

(Min/Max) height: 2400 / 6000mm

• Thickness: 85/100mm

 Finish: Raw MDF, Laminate, Veneer Wall Paper, Fabric, Acoustic Board 9mm.

#### Application:

Auditorium, Shops, Malls, Hotel, Garage, Restaurant, Conference Room, Office, Gym, School, lecture Hall, Theaters, Banquit hall Etc.