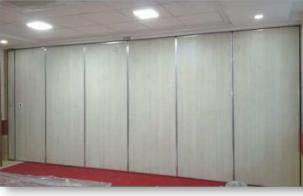

#### **Acoustic Sliding Folding Partitions**

ENVIROTECH SYSTEMS Acoustic Sliding Folding Partition is a flush acoustic folding for space management, which enables utmost operational ease to customers. It's hung from a ceiling track or propped up with the help of a low profile surface mounted floor track.

Double Acoustic seals fit around these sliding folding partition walls to impart them highest level of acoustic integrity. More so, this fitting also achieves the desired acoustic integrity between flanking rooms.

#### **Technical Specifications:**

• Basic Material: MDF

Panel Weight: 37 Kg/m2

• Sound Transmission Class (STC): 55

• Outer Frame Material: Aluminium

• Retractable range of top/bottom seals: 22.5mm

• (Min/Max) width: 750 / 1230mm

(Min/Max) height: 2400 / 6000mm

• Thickness: 85/100mm

 Finish: Raw MDF, Laminate, Veneer Wall Paper, Fabric, Acoustic Board 9mm.

#### Application:

Auditorium, Shops, Malls, Hotel, Garage, Restaurant, Conference Room, Office, Gym, School, lecture Hall, Theaters, Banquit hall Etc.