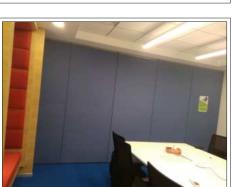

#### Non-Acoustic Sliding Folding Partitions

Envirotech make Non-Acoustic Sliding Folding partitions are manually operated sliding partition to manage space with divide large space into small space or connect small space into large space at any time according to needs. It can play a role of multi-purpose in one hall or one room.

#### Specification:

- Door Type: Acoustic Folding Partition
- Thickness: 19mm
- Frame Material: Aluminium & G.I.
- Operation of Panel: Manually operated
- Panel Finish: Raw MDF
- Stacking Arrangement: Center & Side Stacking
- Track Type: Aluminium Extruded Track in Natural Anodized finish

#### Application:

Auditorium, Conference hall, Hotels, Malls, Educational Buildings, Office, Cafes, Meeting Rooms, Restaurant, Corporate, and Banquet halls.

#### Available Finishes:

- Laminate (Century, Green, or Marino)
- Fabric (Color Fab, Response, NexGen)
- Veneer (Century, Green, or Marino)
- Polyester board, Grooved slates, Glass, Leather, Wallpaper or as required by client.