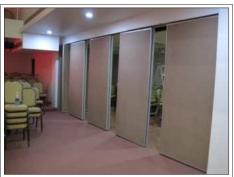

#### **Acoustic Sliding Folding Partitions**

ENVIROTECH SYSTEMS Acoustic Sliding Folding Partition is a flush acoustic folding for space management, which enables utmost operational ease to customers. It's hung from a ceiling track or propped up with the help of a low profile surface mounted floor track.

Double Acoustic seals fit around these sliding folding partition walls to impart them highest level of acoustic integrity. More so, this fitting also achieves the desired acoustic integrity between flanking rooms.

#### **Technical Specifications:**

• Basic Material: MDF

Panel Weight: 37 Kg/m2

• Sound Transmission Class (STC): 55

• Outer Frame Material: Aluminium

• Retractable range of top/bottom seals: 22.5mm

• (Min/Max) width: 750 / 1230mm

(Min/Max) height: 2400 / 6000mm

• Thickness: 85/100mm

 Finish: Raw MDF, Laminate, Veneer Wall Paper, Fabric, Acoustic Board 9mm.

#### Application:

Auditorium, Shops, Malls, Hotel, Garage, Restaurant, Conference Room, Office, Gym, School, lecture Hall, Theaters, Banquit hall Etc.