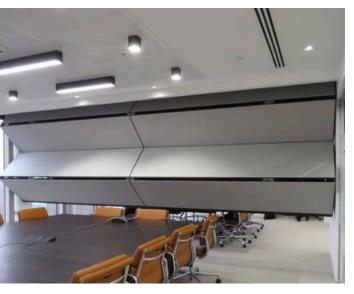

#### Acoustic Vertical Fold Partition (EVF™)

Envirotech VERTIFOLD (EVF ™) are specially engineered acoustic walls that provide a unique way to subdivide space by means of vertical retractable folding panels. The panels are completely automatic wherein they retract into the ceiling, vertically and get stacked neatly and hidden from sight, which a simple push of a button. There are no floor or wall tracks required. Envirotech Systems Is the only manufacturer of this product in the entire Country. The product can be customized in finishes as per the client's choice.

The EVF series is developed to meet the acoustic challenges of geometrically variable spaces ranging from simple offices, classroom types to complex structures like multipurpose halls and auditoriums especially with sloped or stepped floors.

The panels are completely automatic wherein they retract into the ceiling, vertically and get stacked neatly and hidden from sight, which a simple push of a button. There are no floor or wall tracks required. The product provides state-of-the-art acoustics along with superb aesthetics as per the client's choice. The product has premium STC rating of 51.