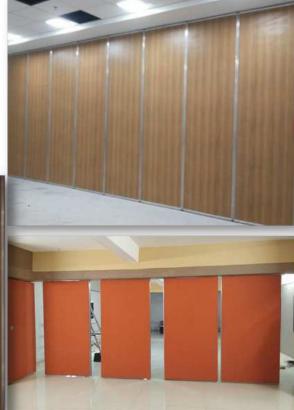

#### Semi-Automatic Sliding Folding Partitions

The Envirotech Semi Automatic Movable wall System is a sliding partition in which the panels are opened manually but closes automatically on its own with the help of a drop down sealing mechanism. It does not require any electrical connection or a OPERATING lever. Another feature of this product is that it closes softly on the last end making its operation very smooth and silent. The panels can be integrated with standard locks. An ideal application for these products is Banquet Halls, conference rooms, Auditoriums etc. The system can be used for frameless glass as well as framed/wooden panels.

#### Specification:

• Door Type: Acoustic Folding Partition

• Thickness: 85 and 100mm

• STC: 51 dB at 4000Hz

Min/Max width: 750 / 1230mmMin/Max height: 2400 / 9500mm

• Panel Weight: 28-37 Kg/m2

• Frame Material: Aluminium & G.I.

 Operation of Panel: Manually operated with Motorized locking

Panel Finish: Raw MDF

• Stacking Arrangement: Center & Side Stacking

Track Type: Aluminium Extruded Track in Natural Anodized finish

• Tested From: National Physical Laboratory (NPL)

#### Application:

Auditorium, Conference hall, Hotels, Malls, Educational Buildings, Office, Cafes, Meeting Rooms, Restaurant, Corporate, Banquet halls.