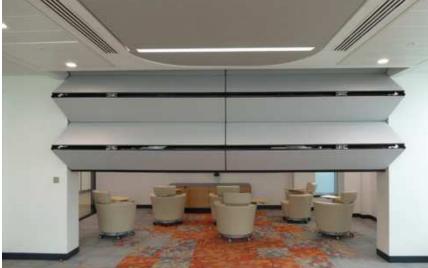

#### Acoustic Vertical Fold Partition (EVF™)

Envirotech VERTIFOLD (EVF ™) are specially engineered acoustic walls that provide a unique way to subdivide space by means of vertical retractable folding panels. The panels are completely automatic wherein they retract into the ceiling, vertically and get stacked neatly and hidden from sight, which a simple push of a button. There are no floor or wall tracks required. Envirotech Systems Is the only manufacturer of this product in the entire Country. The product can be customized in finishes as per the client's choice.

The EVF series is developed to meet the acoustic challenges of geometrically variable spaces ranging from simple offices, classroom types to complex structures like multipurpose halls and auditoriums especially with sloped or stepped floors.

The panels are completely automatic wherein they retract into the ceiling, vertically and get stacked neatly and hidden from sight, which a simple push of a button. There are no floor or wall tracks required. The product provides state-of-the-art acoustics along with superb aesthetics as per the client's choice. The product has premium STC rating of 51.