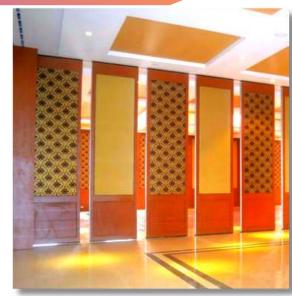

#### Acoustic Vertical Fold Partition (EVF™)

Envirotech VERTIFOLD (EVF ™) are specially engineered acoustic walls that provide a unique way to subdivide space by means of vertical retractable folding panels. The panels are completely automatic wherein they retract into the ceiling, vertically and get stacked neatly and hidden from sight, which a simple push of a button. There are no floor or wall tracks required. Envirotech Systems Is the only manufacturer of this product in the entire Country. The product can be customized in finishes as per the client's choice.

The EVF series is developed to meet the acoustic challenges of geometrically variable spaces ranging from simple offices, classroom types to complex structures like multipurpose halls and auditoriums especially with sloped or stepped floors.

The panels are completely automatic wherein they retract into the ceiling, vertically and get stacked neatly and hidden from sight, which a simple push of a button. There are no floor or wall tracks required. The product provides state-of-the-art acoustics along with superb aesthetics as per the client's choice. The product has premium STC rating of 51.