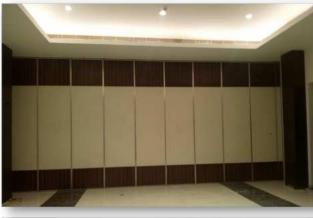

#### **Acoustic Sliding Folding Partitions**

ENVIROTECH SYSTEMS Acoustic Sliding Folding Partition is a flush acoustic folding for space management, which enables utmost operational ease to customers. It's hung from a ceiling track or propped up with the help of a low profile surface mounted floor track.

Double Acoustic seals fit around these sliding folding partition walls to impart them highest level of acoustic integrity. More so, this fitting also achieves the desired acoustic integrity between flanking rooms.

#### **Technical Specifications:**

• Basic Material: MDF

Panel Weight: 37 Kg/m2

• Sound Transmission Class (STC): 55

• Outer Frame Material: Aluminium

• Retractable range of top/bottom seals: 22.5mm

• (Min/Max) width: 750 / 1230mm

(Min/Max) height: 2400 / 6000mm

• Thickness: 85/100mm

 Finish: Raw MDF, Laminate, Veneer Wall Paper, Fabric, Acoustic Board 9mm.

#### Application:

Auditorium, Shops, Malls, Hotel, Garage, Restaurant, Conference Room, Office, Gym, School, lecture Hall, Theaters, Banquit hall Etc.