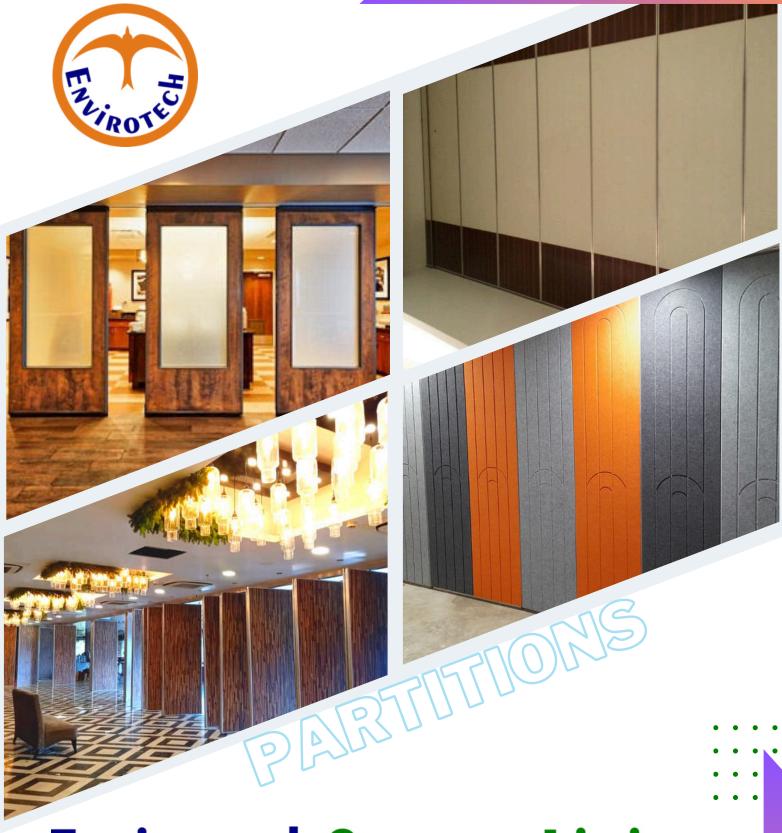

#### **Acoustic Sliding Folding Partitions**

ENVIROTECH SYSTEMS Acoustic Sliding Folding Partition is a flush acoustic folding for space management, which enables utmost operational ease to customers. It's hung from a ceiling track or propped up with the help of a low profile surface mounted floor track.

Double Acoustic seals fit around these sliding folding partition walls to impart them highest level of acoustic integrity. More so, this fitting also achieves the desired acoustic integrity between flanking rooms.

#### **Acoustic Glass Sliding Folding Partition**

ENVIROTECH SYSTEMS Glass Sliding Folding Partitions is a product that offers you nearly limitless possibilities for the design of your space. It gives you a high-quality appearance and creates bright, open spaces. It enables you to work undisturbed and in peace, which is an ideal condition for an office or any other space.

#### Acoustic Vertical Fold Partition (EVF™)

Envirotech VERTIFOLD (EVF ™) are specially engineered acoustic walls that provide a unique way to subdivide space by means of vertical retractable folding panels. The panels are completely automatic wherein they retract into the ceiling, vertically and get stacked neatly and hidden from sight, which a simple push of a button. There are no floor or wall tracks required. Envirotech Systems Is the only manufacturer of this product in the entire Country. The product can be customized in finishes as per the client's choice.

#### Semi-Automatic Sliding Folding Partitions

The Envirotech Semi Automatic Movable wall System is a sliding partition in which the panels are opened manually but closes automatically on its own with the help of a drop down sealing mechanism. It does not require any electrical connection or a OPERATING lever. Another feature of this product is that it closes softly on the last end making its operation very smooth and silent. The panels can be integrated with standard locks. An ideal application for these products is Banquet Halls, conference rooms, Auditoriums etc. The system can be used for frameless glass as well as framed/wooden panels.

#### Non-Acoustic Sliding Folding Partitions

Envirotech make Non-Acoustic Sliding Folding partitions are manually operated sliding partition to manage space with divide large space into small space or connect small space into large space at any time according to needs. It can play a role of multi-purpose in one hall or one room.