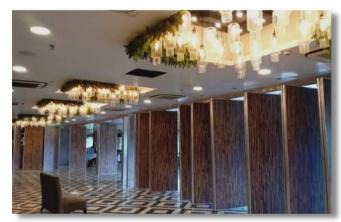

#### Non-Acoustic Sliding Folding Partitions

Envirotech make Non-Acoustic Sliding Folding partitions are manually operated sliding partition to manage space with divide large space into small space or connect small space into large space at any time according to needs. It can play a role of multi-purpose in one hall or one room.

#### Specification:

- Door Type: Acoustic Folding Partition
- Thickness: 19mm
- Frame Material: Aluminium & G.I.
- Operation of Panel: Manually operated
- Panel Finish: Raw MDF
- Stacking Arrangement: Center & Side Stacking
- Track Type: Aluminium Extruded Track in Natural Anodized finish

#### Application:

Auditorium, Conference hall, Hotels, Malls, Educational Buildings, Office, Cafes, Meeting Rooms, Restaurant, Corporate, and Banquet halls.

#### Available Finishes:

- Laminate (Century, Green, or Marino)
- Fabric (Color Fab, Response, NexGen)
- Veneer (Century, Green, or Marino)
- Polyester board, Grooved slates, Glass, Leather, Wallpaper or as required by client.