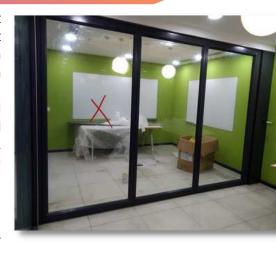

#### **Acoustic Glass Sliding Folding Partition**

ENVIROTECH SYSTEMS Glass Sliding Folding Partitions is a product that offers you nearly limitless possibilities for the design of your space. It gives you a high-quality appearance and creates bright, open spaces. It enables you to work undisturbed and in peace, which is an ideal condition for an office or any other space.

Glass partition made out of 12mm thick Glass, Aluminum Channel Profile, Having Fixed Telescopic panels at the end of the panel and having retractable seals at Top and Bottom to control the sound. Glass Sliding Partition max height is up to 3000mm, Weight up to 40 kg, Door width max 1100mm.