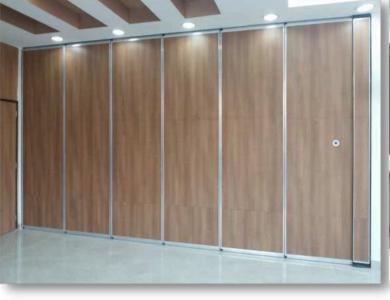

#### Non-Acoustic Sliding Folding Partitions

Envirotech make Non-Acoustic Sliding Folding partitions are manually operated sliding partition to manage space with divide large space into small space or connect small space into large space at any time according to needs. It can play a role of multi-purpose in one hall or one room.

#### Specification:

- Door Type: Acoustic Folding Partition
- Thickness: 19mm
- Frame Material: Aluminium & G.I.
- Operation of Panel: Manually operated
- Panel Finish: Raw MDF
- Stacking Arrangement: Center & Side Stacking
- Track Type: Aluminium Extruded Track in Natural Anodized finish

#### Application:

Auditorium, Conference hall, Hotels, Malls, Educational Buildings, Office, Cafes, Meeting Rooms, Restaurant, Corporate, and Banquet halls.

#### Available Finishes:

- Laminate (Century, Green, or Marino)
- Fabric (Color Fab, Response, NexGen)
- Veneer (Century, Green, or Marino)
- Polyester board, Grooved slates, Glass, Leather, Wallpaper or as required by client.