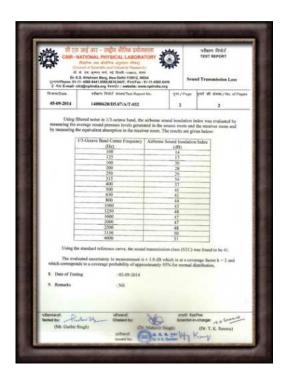

## **Acoustic Partition Certificates**

#### Principle/Methodology of Testing and Test Procedure No.

IS:9901 (Part III)-1981, DIN:52210 Part IV-1984 ISO: 140 (Part III) – 1995, "Measurement of Sound Insulation in Building and of Building Elements" Part III: Laboratory Measurements of Airborne Sound Insulation in Building and of Building Elements Sub-Div # 5.07/A/Doc. 3/ TP # 15

# **Envirotech Acoustic Products** are tested from NPL.