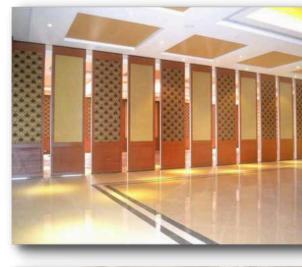

#### **Acoustic Glass Sliding Folding Partition**

ENVIROTECH SYSTEMS Glass Sliding Folding Partitions is a product that offers you nearly limitless possibilities for the design of your space. It gives you a high-quality appearance and creates bright, open spaces. It enables you to work undisturbed and in peace, which is an ideal condition for an office or any other space.

Glass partition made out of 12mm thick Glass, Aluminum Channel Profile, Having Fixed Telescopic panels at the end of the panel and having retractable seals at Top and Bottom to control the sound. Glass Sliding Partition max height is up to 3000mm, Weight up to 40 kg, Door width max 1100mm.

#### Hardware Specifications:

Full corrosion resistant construction 316 Marine grade SS part for improved Strength and Maximum Corrosion resistance Precision bearing top to bottom roller to reduce rolling resistance.

#### Application:

Auditorium, Conference hall, Hotels, Malls, Educational Buildings, Office, Cafes, Meeting Rooms, Restaurant, Corporate, Banquet halls etc.