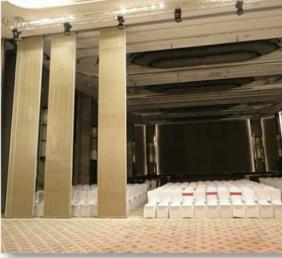

#### Acoustic Vertical Fold Partition (EVF™)

Envirotech VERTIFOLD (EVF ™) are specially engineered acoustic walls that provide a unique way to subdivide space by means of vertical retractable folding panels. The panels are completely automatic wherein they retract into the ceiling, vertically and get stacked neatly and hidden from sight, which a simple push of a button. There are no floor or wall tracks required. Envirotech Systems Is the only manufacturer of this product in the entire Country. The product can be customized in finishes as per the client's choice.

The EVF series is developed to meet the acoustic challenges of geometrically variable spaces ranging from simple offices, classroom types to complex structures like multipurpose halls and auditoriums especially with sloped or stepped floors.

The panels are completely automatic wherein they retract into the ceiling, vertically and get stacked neatly and hidden from sight, which a simple push of a button. There are no floor or wall tracks required. The product provides state-of-the-art acoustics along with superb aesthetics as per the client's choice. The product has premium STC rating of 51.

#### Application:

Auditorium, Shops, Malls, Hotel, Garage, Restaurant, Conference Room, Office, Gym, School, lecture Hall, Theaters, Banquit hall Etc.