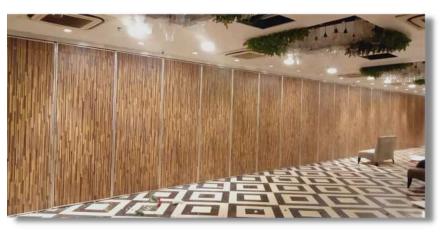

#### Non-Acoustic Sliding Folding Partitions

Envirotech make Non-Acoustic Sliding Folding partitions are manually operated sliding partition to manage space with divide large space into small space or connect small space into large space at any time according to needs. It can play a role of multi-purpose in one hall or one room.

#### Specification:

- Door Type: Acoustic Folding Partition
- Thickness: 19mm
- Frame Material: Aluminium & G.I.
- Operation of Panel: Manually operated
- Panel Finish: Raw MDF
- Stacking Arrangement: Center & Side Stacking
- Track Type: Aluminium Extruded Track in Natural Anodized finish

#### Application:

Auditorium, Conference hall, Hotels, Malls, Educational Buildings, Office, Cafes, Meeting Rooms, Restaurant, Corporate, and Banquet halls.

#### Available Finishes:

- Laminate (Century, Green, or Marino)
- Fabric (Color Fab, Response, NexGen)
- Veneer (Century, Green, or Marino)
- Polyester board, Grooved slates, Glass, Leather, Wallpaper or as required by client.