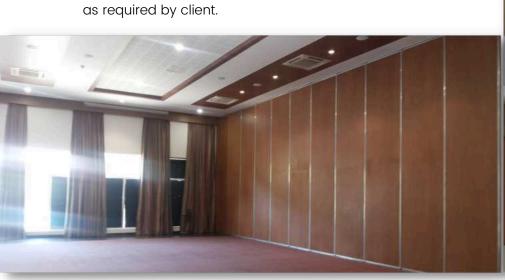

#### **Acoustic Sliding Folding Partitions**

ENVIROTECH SYSTEMS Acoustic Sliding Folding Partition is a flush acoustic folding for space management, which enables utmost operational ease to customers. It's hung from a ceiling track or propped up with the help of a low profile surface mounted floor track.

Double Acoustic seals fit around these sliding folding partition walls to impart them highest level of acoustic integrity. More so, this fitting also achieves the desired acoustic integrity between flanking rooms.

#### **Technical Specifications:**

• Basic Material: MDF

Panel Weight: 37 Kg/m2

• Sound Transmission Class (STC): 55

• Outer Frame Material: Aluminium

• Retractable range of top/bottom seals: 22.5mm

• (Min/Max) width: 750 / 1230mm

(Min/Max) height: 2400 / 6000mm

• Thickness: 85/100mm

 Finish: Raw MDF, Laminate, Veneer Wall Paper, Fabric, Acoustic Board 9mm.

#### Application:

Auditorium, Shops, Malls, Hotel, Garage, Restaurant, Conference Room, Office, Gym, School, lecture Hall, Theaters, Banquit hall Etc.