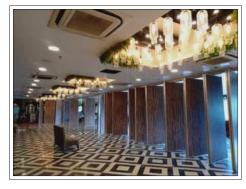

#### Acoustic Vertical Fold Partition (EVF™)

Envirotech VERTIFOLD (EVF ™) are specially engineered acoustic walls that provide a unique way to subdivide space by means of vertical retractable folding panels. The panels are completely automatic wherein they retract into the ceiling, vertically and get stacked neatly and hidden from sight, which a simple push of a button. There are no floor or wall tracks required. Envirotech Systems Is the only manufacturer of this product in the entire Country. The product can be customized in finishes as per the client's choice.

The EVF series is developed to meet the acoustic challenges of geometrically variable spaces ranging from simple offices, classroom types to complex structures like multipurpose halls and auditoriums especially with sloped or stepped floors.

The panels are completely automatic wherein they retract into the ceiling, vertically and get stacked neatly and hidden from sight, which a simple push of a button. There are no floor or wall tracks required. The product provides state-of-the-art acoustics along with superb aesthetics as per the client's choice. The product has premium STC rating of 51.

#### Application:

Auditorium, Shops, Malls, Hotel, Garage, Restaurant, Conference Room, Office, Gym, School, lecture Hall, Theaters, Banquit hall Etc.