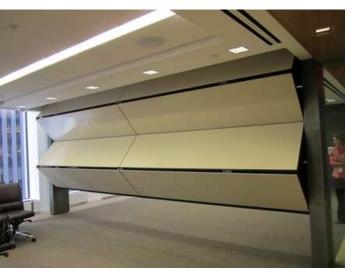

#### Acoustic Vertical Fold Partition (EVF™)

Envirotech VERTIFOLD (EVF ™) are specially engineered acoustic walls that provide a unique way to subdivide space by means of vertical retractable folding panels. The panels are completely automatic wherein they retract into the ceiling, vertically and get stacked neatly and hidden from sight, which a simple push of a button. There are no floor or wall tracks required. Envirotech Systems Is the only manufacturer of this product in the entire Country. The product can be customized in finishes as per the client's choice.

The EVF series is developed to meet the acoustic challenges of geometrically variable spaces ranging from simple offices, classroom types to complex structures like multipurpose halls and auditoriums especially with sloped or stepped floors.

The panels are completely automatic wherein they retract into the ceiling, vertically and get stacked neatly and hidden from sight, which a simple push of a button. There are no floor or wall tracks required. The product provides state-of-the-art acoustics along with superb aesthetics as per the client's choice. The product has premium STC rating of 51.