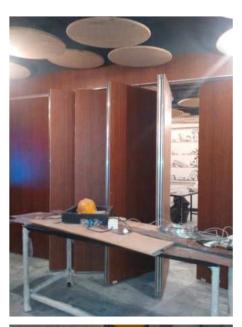

#### Acoustic Vertical Fold Partition (EVF™)

Envirotech VERTIFOLD (EVF ™) are specially engineered acoustic walls that provide a unique way to subdivide space by means of vertical retractable folding panels. The panels are completely automatic wherein they retract into the ceiling, vertically and get stacked neatly and hidden from sight, which a simple push of a button. There are no floor or wall tracks required. Envirotech Systems Is the only manufacturer of this product in the entire Country. The product can be customized in finishes as per the client's choice.

The EVF series is developed to meet the acoustic challenges of geometrically variable spaces ranging from simple offices, classroom types to complex structures like multipurpose halls and auditoriums especially with sloped or stepped floors.

The panels are completely automatic wherein they retract into the ceiling, vertically and get stacked neatly and hidden from sight, which a simple push of a button. There are no floor or wall tracks required. The product provides state-of-the-art acoustics along with superb aesthetics as per the client's choice. The product has premium STC rating of 51.

#### Application:

Auditorium, Shops, Malls, Hotel, Garage, Restaurant, Conference Room, Office, Gym, School, lecture Hall, Theaters, Banquit hall Etc.