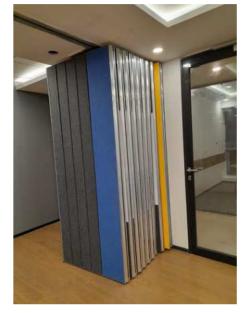

#### **Acoustic Sliding Folding Partitions**

ENVIROTECH SYSTEMS Acoustic Sliding Folding Partition is a flush acoustic folding for space management, which enables utmost operational ease to customers. It's hung from a ceiling track or propped up with the help of a low profile surface mounted floor track.

Double Acoustic seals fit around these sliding folding partition walls to impart them highest level of acoustic integrity. More so, this fitting also achieves the desired acoustic integrity between flanking rooms.