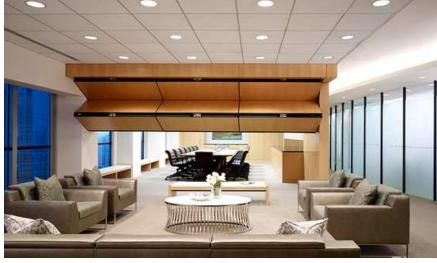

#### Acoustic Vertical Fold Partition (EVF™)

Envirotech VERTIFOLD (EVF ™) are specially engineered acoustic walls that provide a unique way to subdivide space by means of vertical retractable folding panels. The panels are completely automatic wherein they retract into the ceiling, vertically and get stacked neatly and hidden from sight, which a simple push of a button. There are no floor or wall tracks required. Envirotech Systems Is the only manufacturer of this product in the entire Country. The product can be customized in finishes as per the client's choice.

The EVF series is developed to meet the acoustic challenges of geometrically variable spaces ranging from simple offices, classroom types to complex structures like multipurpose halls and auditoriums especially with sloped or stepped floors.

The panels are completely automatic wherein they retract into the ceiling, vertically and get stacked neatly and hidden from sight, which a simple push of a button. There are no floor or wall tracks required. The product provides state-of-the-art acoustics along with superb aesthetics as per the client's choice. The product has premium STC rating of 51.