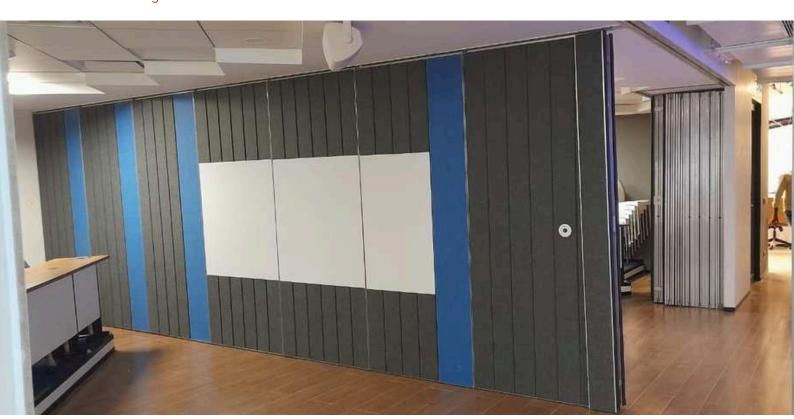

#### **Acoustic Sliding Folding Partitions**

ENVIROTECH SYSTEMS Acoustic Sliding Folding Partition is a flush acoustic folding for space management, which enables utmost operational ease to customers. It's hung from a ceiling track or propped up with the help of a low profile surface mounted floor track.

Double Acoustic seals fit around these sliding folding partition walls to impart them highest level of acoustic integrity. More so, this fitting also achieves the desired acoustic integrity between flanking rooms.

#### **Technical Specifications:**

• Basic Material: MDF

Panel Weight: 37 Kg/m2

• Sound Transmission Class (STC): 55

• Outer Frame Material: Aluminium

• Retractable range of top/bottom seals: 22.5mm

• (Min/Max) width: 750 / 1230mm

(Min/Max) height: 2400 / 6000mm

• Thickness: 85/100mm

 Finish: Raw MDF, Laminate, Veneer Wall Paper, Fabric, Acoustic Board 9mm.