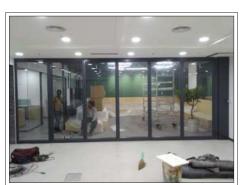

#### **Acoustic Glass Sliding Folding Partition**

ENVIROTECH SYSTEMS Glass Sliding Folding Partitions is a product that offers you nearly limitless possibilities for the design of your space. It gives you a high-quality appearance and creates bright, open spaces. It enables you to work undisturbed and in peace, which is an ideal condition for an office or any other space.

Glass partition made out of 12mm thick Glass, Aluminum Channel Profile, Having Fixed Telescopic panels at the end of the panel and having retractable seals at Top and Bottom to control the sound. Glass Sliding Partition max height is up to 3000mm, Weight up to 40 kg, Door width max 1100mm.

#### Hardware Specifications:

Full corrosion resistant construction 316 Marine grade SS part for improved Strength and Maximum Corrosion resistance Precision bearing top to bottom roller to reduce rolling resistance.

#### Application:

Auditorium, Conference hall, Hotels, Malls, Educational Buildings, Office, Cafes, Meeting Rooms, Restaurant, Corporate, Banquet halls etc.