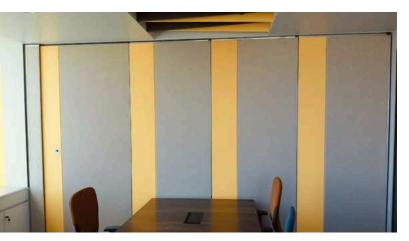

#### **Acoustic Sliding Folding Partitions**

ENVIROTECH SYSTEMS Acoustic Sliding Folding Partition is a flush acoustic folding for space management, which enables utmost operational ease to customers. It's hung from a ceiling track or propped up with the help of a low profile surface mounted floor track.

Double Acoustic seals fit around these sliding folding partition walls to impart them highest level of acoustic integrity. More so, this fitting also achieves the desired acoustic integrity between flanking rooms.

#### **Technical Specifications:**

• Basic Material: MDF

Panel Weight: 37 Kg/m2

• Sound Transmission Class (STC): 55

• Outer Frame Material: Aluminium

• Retractable range of top/bottom seals: 22.5mm

• (Min/Max) width: 750 / 1230mm

(Min/Max) height: 2400 / 6000mm

• Thickness: 85/100mm

 Finish: Raw MDF, Laminate, Veneer Wall Paper, Fabric, Acoustic Board 9mm.