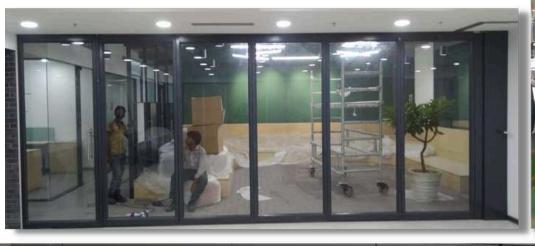

#### **Acoustic Glass Sliding Folding Partition**

ENVIROTECH SYSTEMS Glass Sliding Folding Partitions is a product that offers you nearly limitless possibilities for the design of your space. It gives you a high-quality appearance and creates bright, open spaces. It enables you to work undisturbed and in peace, which is an ideal condition for an office or any other space.

Glass partition made out of 12mm thick Glass, Aluminum Channel Profile, Having Fixed Telescopic panels at the end of the panel and having retractable seals at Top and Bottom to control the sound. Glass Sliding Partition max height is up to 3000mm, Weight up to 40 kg, Door width max 1100mm.