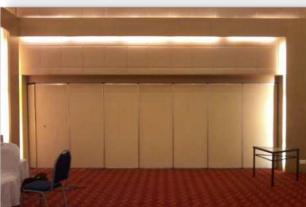

#### Semi-Automatic Sliding Folding Partitions

The Envirotech Semi Automatic Movable wall System is a sliding partition in which the panels are opened manually but closes automatically on its own with the help of a drop down sealing mechanism. It does not require any electrical connection or a OPERATING lever. Another feature of this product is that it closes softly on the last end making its operation very smooth and silent. The panels can be integrated with standard locks. An ideal application for these products is Banquet Halls, conference rooms, Auditoriums etc. The system can be used for frameless glass as well as framed/wooden panels.

#### Specification:

• Door Type: Acoustic Folding Partition

• Thickness: 85 and 100mm

• STC: 51 dB at 4000Hz

Min/Max width: 750 / 1230mmMin/Max height: 2400 / 9500mm

• Panel Weight: 28-37 Kg/m2

• Frame Material: Aluminium & G.I.

 Operation of Panel: Manually operated with Motorized locking

Panel Finish: Raw MDF

• Stacking Arrangement: Center & Side Stacking

Track Type: Aluminium Extruded Track in Natural Anodized finish

• Tested From: National Physical Laboratory (NPL)

#### Application:

Auditorium, Conference hall, Hotels, Malls, Educational Buildings, Office, Cafes, Meeting Rooms, Restaurant, Corporate, Banquet halls.