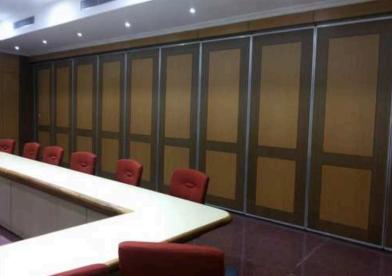

#### **Acoustic Sliding Folding Partitions**

ENVIROTECH SYSTEMS Acoustic Sliding Folding Partition is a flush acoustic folding for space management, which enables utmost operational ease to customers. It's hung from a ceiling track or propped up with the help of a low profile surface mounted floor track.

Double Acoustic seals fit around these sliding folding partition walls to impart them highest level of acoustic integrity. More so, this fitting also achieves the desired acoustic integrity between flanking rooms.

#### **Technical Specifications:**

• Basic Material: MDF

Panel Weight: 37 Kg/m2

• Sound Transmission Class (STC): 55

• Outer Frame Material: Aluminium

• Retractable range of top/bottom seals: 22.5mm

• (Min/Max) width: 750 / 1230mm

(Min/Max) height: 2400 / 6000mm

• Thickness: 85/100mm

 Finish: Raw MDF, Laminate, Veneer Wall Paper, Fabric, Acoustic Board 9mm.

#### Application:

Auditorium, Shops, Malls, Hotel, Garage, Restaurant, Conference Room, Office, Gym, School, lecture Hall, Theaters, Banquit hall Etc.