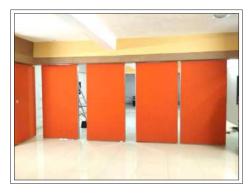

#### Non-Acoustic Sliding Folding Partitions

Envirotech make Non-Acoustic Sliding Folding partitions are manually operated sliding partition to manage space with divide large space into small space or connect small space into large space at any time according to needs. It can play a role of multi-purpose in one hall or one room.

#### Specification:

- Door Type: Acoustic Folding Partition
- Thickness: 19mm
- Frame Material: Aluminium & G.I.
- Operation of Panel: Manually operated
- Panel Finish: Raw MDF
- Stacking Arrangement: Center & Side Stacking
- Track Type: Aluminium Extruded Track in Natural Anodized finish

#### Application:

Auditorium, Conference hall, Hotels, Malls, Educational Buildings, Office, Cafes, Meeting Rooms, Restaurant, Corporate, and Banquet halls.

#### Available Finishes:

- Laminate (Century, Green, or Marino)
- Fabric (Color Fab, Response, NexGen)
- Veneer (Century, Green, or Marino)
- Polyester board, Grooved slates, Glass, Leather, Wallpaper or as required by client.