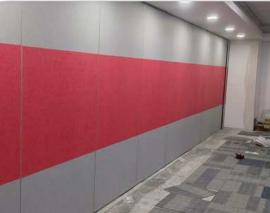

#### Non-Acoustic Sliding Folding Partitions

Envirotech make Non-Acoustic Sliding Folding partitions are manually operated sliding partition to manage space with divide large space into small space or connect small space into large space at any time according to needs. It can play a role of multi-purpose in one hall or one room.

#### Specification:

- Door Type: Acoustic Folding Partition
- Thickness: 19mm
- Frame Material: Aluminium & G.I.
- Operation of Panel: Manually operated
- Panel Finish: Raw MDF
- Stacking Arrangement: Center & Side Stacking
- Track Type: Aluminium Extruded Track in Natural Anodized finish

#### Application:

Auditorium, Conference hall, Hotels, Malls, Educational Buildings, Office, Cafes, Meeting Rooms, Restaurant, Corporate, and Banquet halls.