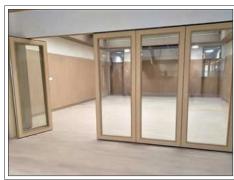

#### **Acoustic Glass Sliding Folding Partition**

ENVIROTECH SYSTEMS Glass Sliding Folding Partitions is a product that offers you nearly limitless possibilities for the design of your space. It gives you a high-quality appearance and creates bright, open spaces. It enables you to work undisturbed and in peace, which is an ideal condition for an office or any other space.

Glass partition made out of 12mm thick Glass, Aluminum Channel Profile, Having Fixed Telescopic panels at the end of the panel and having retractable seals at Top and Bottom to control the sound. Glass Sliding Partition max height is up to 3000mm, Weight up to 40 kg, Door width max 1100mm.

#### Hardware Specifications:

Full corrosion resistant construction 316 Marine grade SS part for improved Strength and Maximum Corrosion resistance Precision bearing top to bottom roller to reduce rolling resistance.

#### Application:

Auditorium, Conference hall, Hotels, Malls, Educational Buildings, Office, Cafes, Meeting Rooms, Restaurant, Corporate, Banquet halls etc.