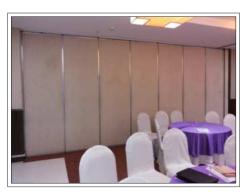

#### Semi-Automatic Sliding Folding Partitions

The Envirotech Semi Automatic Movable wall System is a sliding partition in which the panels are opened manually but closes automatically on its own with the help of a drop down sealing mechanism. It does not require any electrical connection or a OPERATING lever. Another feature of this product is that it closes softly on the last end making its operation very smooth and silent. The panels can be integrated with standard locks. An ideal application for these products is Banquet Halls, conference rooms, Auditoriums etc. The system can be used for frameless glass as well as framed/wooden panels.

#### Specification:

• Door Type: Acoustic Folding Partition

• Thickness: 85 and 100mm

• STC: 51 dB at 4000Hz

Min/Max width: 750 / 1230mmMin/Max height: 2400 / 9500mm

• Panel Weight: 28-37 Kg/m2

• Frame Material: Aluminium & G.I.

 Operation of Panel: Manually operated with Motorized locking

Panel Finish: Raw MDF

• Stacking Arrangement: Center & Side Stacking

Track Type: Aluminium Extruded Track in Natural Anodized finish

• Tested From: National Physical Laboratory (NPL)

#### Application:

Auditorium, Conference hall, Hotels, Malls, Educational Buildings, Office, Cafes, Meeting Rooms, Restaurant, Corporate, Banquet halls.

#### Finishes:

- Laminate (Century, Green, or Marino)
- Fabric (Color Fab, Response, NexGen)
- Veneer (Century, Green, or Marino)
- Polyester board, Grooved slates, Glass, Leather, Wallpaper or as required by client.