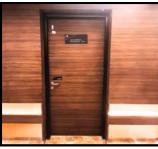

#### Acoustic Doors & Windows

Envirotech Metal and Wooden Acoustic Doors provide effective soundproofing and acoustic insulation in various environments. These doors, such as conference rooms, industrial facilities, recording studios, theaters, and commercial buildings, are commonly used when noise control and privacy are crucial. ENVIROTECH Doors are tested & designed for STC values up to 65 & weighted sound reduction index 60+ dB