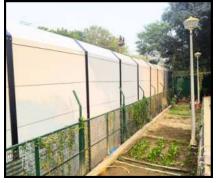

#### Noise Barrier

ENVIROTECH Noise Barrier Systems are made to sustain in outdoor conditions complying to EN 1793 & EN 1794. Noise Barrier systems are designed for structural safety in accordance with IS 875 & relevant standards. Noise barrier panels are tested for STC, Rw, DLr & DL alpha values as per internationally accepted standards

- Metallic Noise Barrier
- Polycarbonate Noise Barrier
- ECHOBARRIER