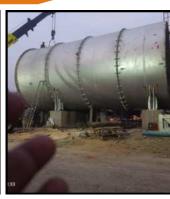

# Exhaust De-Tuner Assembly & Sound Attenuators

- Exhaust De-Tuner Assembly
- Circular Silencers / Sound Attenuators
- Rectangular Sound Attenuators

Material of Construction - CRCA MS, GI, SS, AI, Marine Grade AI

Splitter Design - Aerodynamic designed with CFD analysis, provide optimum attenuation with minimal pressure drop.

ANSYS simulation available to calculate the dynamic insertion loss and to define the depth of exhaust detuner & sound attenuators.