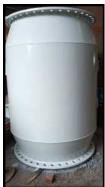

# Exhaust De-Tuner Assembly & Sound Attenuators

- Exhaust De-Tuner Assembly
- Circular Silencers / Sound Attenuators
- Rectangular Sound Attenuators

Material of Construction - CRCA MS, GI, SS, AI, Marine Grade AI

Splitter Design - Aerodynamic designed with CFD analysis, provide optimum attenuation with minimal pressure drop.

ANSYS simulation available to calculate the dynamic insertion loss and to define the depth of exhaust detuner & sound attenuators.