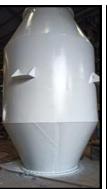

# Exhaust De-Tuner Assembly & Sound Attenuators

- Exhaust De-Tuner Assembly
- Circular Silencers / Sound Attenuators
- Rectangular Sound Attenuators

Material of Construction - CRCA MS, GI, SS, AI, Marine Grade AI

Splitter Design - Aerodynamic designed with CFD analysis, provide optimum attenuation with minimal pressure drop.

ANSYS simulation available to calculate the dynamic insertion loss and to define the depth of exhaust detuner & sound attenuators.