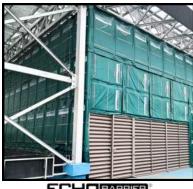

#### Noise Barrier

ENVIROTECH Noise Barrier Systems are made to sustain in outdoor conditions complying to EN 1793 & EN 1794. Noise Barrier systems are designed for structural safety in accordance with IS 875 & relevant standards. Noise barrier panels are tested for STC, Rw, DLr & DL alpha values as per internationally accepted standards

- Metallic Noise Barrier
- Polycarbonate Noise Barrier
- ECHOBARRIER