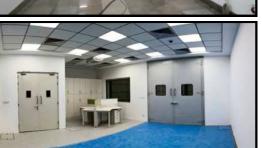

#### Acoustic Doors & Windows

Envirotech Metal and Wooden Acoustic Doors provide effective soundproofing and acoustic insulation in various environments. These doors, such as conference rooms, industrial facilities, recording studios, theaters, and commercial buildings, are commonly used when noise control and privacy are crucial. ENVIROTECH Doors are tested & designed for STC values up to 65 & weighted sound reduction index 60+ dB

- Metal Acoustic Doors
- Wooden Acoustic Doors
- Fire Rated Doors
- Fire Rated Glass Pyroguard
- Acoustic Sliding Doors
- Fire Rated Sliding Doors
- Acoustic Window