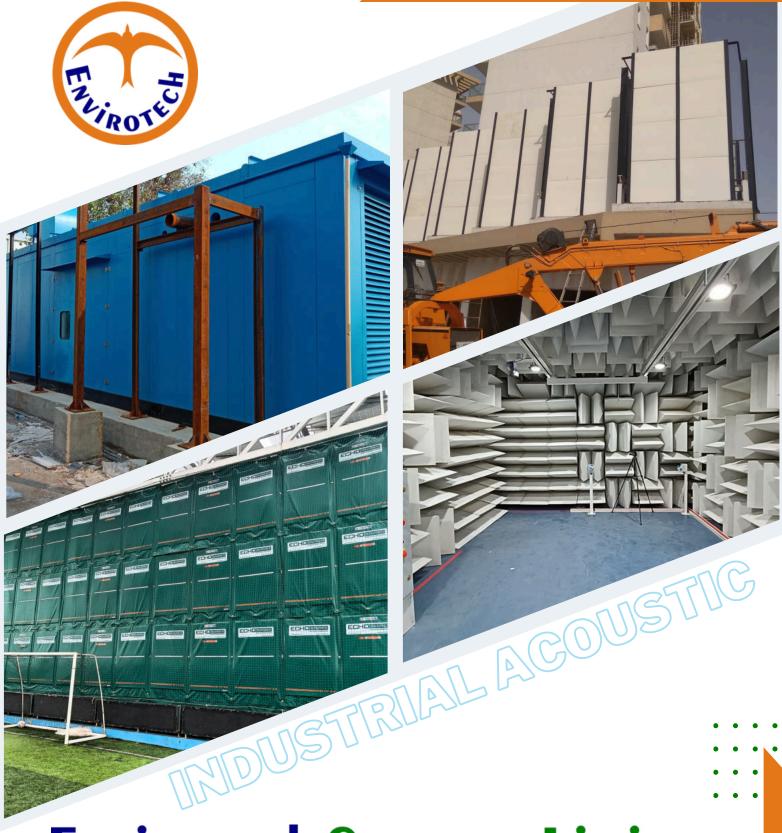

#### Noise Test Chambers & Acoustic Enclosures

ENVIROTECH Noise Test Chambers provides controlled environment for precise testing of noise level and abnormal sound testing of automotive components & rotating parts.

Industrial Applications Acoustic Enclosures for Turbines, Compressors, Blowers, Crushers, Fin Press, High Tonnage Press Machines, Generators, etc. Our acoustic enclosure are designed for all types of industrial noises emitted from the industrial processes & machines.

Material of Construction - MS, GI, SS, Al, Marine Grade Al

Made with acoustic panels tested for Sound Transmission Class (STC) range 34 to 50+, capable to provide required noise reduction / attenuation in field conditions & are quipped with proper ventilation system, safety features and accessibility as per user needs.